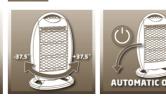

### Features & Benefits

- 3 halogen heating elements
- 3 heat settings (400 W/800 W/1200 W)
- Selectable 75° oscillation function
- Safety cut-out if the heater tips over
- Reflector
- Safety grille
- Carry handle
- On/Off switch