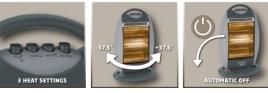

### Features & Benefits

- 3 halogen heating elements
- 3 heat settings (400 W/800 W/1200 W)
- Selectable 75° oscillation function
- Safety cut-out if the heater tips over
- Reflector
- Safety grille
- Carry handle
- On/Off switch