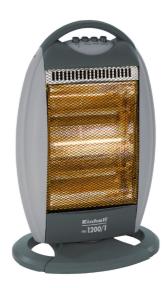

#### **Halogen Heater**

HH 1200/1

#### Item No.: 2338450

Ident No.: 11058

Bar Code: 4006825536713

The HH 1200/1 Halogen Heater is a handy upright heater for hobby rooms, basements, utility rooms and conservatories. The three halogen heating elements can be easily set to the required heat output using three heat settings (400 W/800 W/1200 W). No unpleasant side effects are generated, such as fan noise and air turbulence.