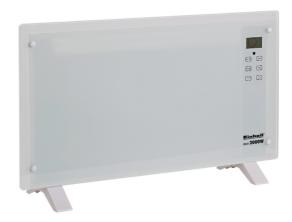

**Convector Heater** 

**GCH 2000 W** 

Item No.: 2338661

Ident No.: 11028

Bar Code: 4006825607543

The high-quality GCH 2000 W Convector Heater is the perfect solution for energy-efficient heating between seasons or for fully heating smaller and average-sized rooms and comes in a superior design. Its X-shaped heating element allows it to heat up ultra-fast. The required room temperature can be easily set using two heat settings (1000 W/2000 W) and the thermostat (15 - 50°C). This product is only suitable for well insulated spaces or occasional use.

## **Features & Benefits**

- X-shaped heating element allows the heater to heat up rapidly
- 2 heat settings (1000 W/2000 W)
- Thermostat adjustable from +15°C to +50°C
- Switch-off function with timer (1 23 hours)
- Touchscreen operation
- Remote control
- Face made from scratch-resistant glass
- Back-lit LCD panel
- Can be used as an upright heater or wall heater
- Overheating guard