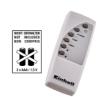

## **Features & Benefits**

- X-shaped heating element allows the heater to heat up rapidly
- 2 heat settings (1000 W/2000 W)
- Thermostat adjustable from +15°C to +50°C
- Switch-off function with timer (1 23 hours)
- Touchscreen operation
- Remote control
- Face made from scratch-resistant glass
- Back-lit LCD panel
- Can be used as an upright heater or wall heater
- Overheating guard