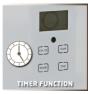

## **Features & Benefits**

- X-shaped heating element allows the heater to heat up rapidly
- 2 heat settings (1000 W/2000 W)
- Thermostat adjustable from +15°C to +50°C
- Switch-off function with timer (1 23 hours)
- Touchscreen operation
- Remote control
- Face made from scratch-resistant glass
- Back-lit LCD panel
- Can be used as an upright heater or wall heater
- Overheating guard