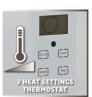

**Convector Heater** 

**GCH 2000 W** 

Item No.: 2338661

Ident No.: 11028

Bar Code: 4006825607543

The high-quality GCH 2000 W Convector Heater is the perfect solution for energy-efficient heating between seasons or for fully heating smaller and average-sized rooms and comes in a superior design. Its X-shaped heating element allows it to heat up ultra-fast. The required room temperature can be easily set using two heat settings (1000 W/2000 W) and the thermostat (15 - 50°C). This product is only suitable for well insulated spaces or occasional use.

## **Features & Benefits**

- X-shaped heating element allows the heater to heat up rapidly
- 2 heat settings (1000 W/2000 W)
- Thermostat adjustable from +15°C to +50°C
- Switch-off function with timer (1 23 hours)
- Touchscreen operation
- Remote control
- Face made from scratch-resistant glass
- Back-lit LCD panel
- Can be used as an upright heater or wall heater
- Overheating guard