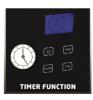

## **Features & Benefits**

- X-shaped heating element allows the heater to heat up rapidly
- 2 heat settings (1000 W/2000 W)
- Thermostat adjustable from +15 °C to +50°C
- Switch-off function with timer (1 23 hours)
- Touchscreen operation
- Remote control
- Face made from scratch-resistant glass
- Back-lit LCD panel
- Can be used as an upright heater or wall heater
- Overheating guard