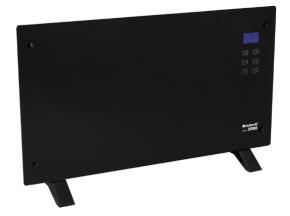

**Convector Heater** 

**GCH 2000** 

Item No.: 2338660

Ident No.: 11038

Bar Code: 4006825591057

The high-quality GCH 2000 Convector Heater is the perfect solution for energy-efficient heating between seasons or for fully heating smaller and average-sized rooms and comes in a superior design. Its X-shaped heating element allows it to heat up ultra-fast. The required room temperature can be easily set using two heat settings (1000 W/2000 W) and the thermostat (15 - 50°C). This product is only suitable for well insulated spaces or occasional use.

## **Features & Benefits**

- X-shaped heating element allows the heater to heat up rapidly
- 2 heat settings (1000 W/2000 W)
- Thermostat adjustable from +15 °C to +50°C
- Switch-off function with timer (1 23 hours)
- Touchscreen operation
- Remote control
- Face made from scratch-resistant glass
- Back-lit LCD panel
- Can be used as an upright heater or wall heater
- Overheating guard