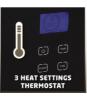

**Convector Heater** 

**GCH 2000** 

Item No.: 2338660

Ident No.: 11038

Bar Code: 4006825591057

The high-quality GCH 2000 Convector Heater is the perfect solution for energy-efficient heating between seasons or for fully heating smaller and average-sized rooms and comes in a superior design. Its X-shaped heating element allows it to heat up ultra-fast. The required room temperature can be easily set using two heat settings (1000 W/2000 W) and the thermostat (15 - 50°C). This product is only suitable for well insulated spaces or occasional use.

## **Features & Benefits**

- X-shaped heating element allows the heater to heat up rapidly
- 2 heat settings (1000 W/2000 W)
- Thermostat adjustable from +15 °C to +50°C
- Switch-off function with timer (1 23 hours)
- Touchscreen operation
- Remote control
- Face made from scratch-resistant glass
- Back-lit LCD panel
- Can be used as an upright heater or wall heater
- Overheating guard