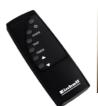

## **Features & Benefits**

- X-shaped heating element allows the heater to heat up rapidly
- 2 heat settings (1000 W/2000 W)
- Thermostat adjustable from +15 °C to +50°C
- Switch-off function with timer (1 23 hours)
- Touchscreen operation
- Remote control
- Face made from scratch-resistant glass
- Back-lit LCD panel
- Can be used as an upright heater or wall heater
- Overheating guard