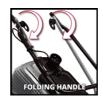

#### GC-EM 1030/1

ltem No.: 3400240

Ident No.: 11068

Bar Code: 4006825540390

With the robust and maneuverable GC-EM 1030/1 electric lawn mower, hobby gardeners achieve the best mowing results in small gardens. Its powerful carbon power motor generates high torque for good progress through high growth. For precise adjustment to individual requirements there is a separate 3-level cutting height adjustment facility for each wheel. Thanks to the folding long handle, this lawn mower can be stored in minimum space.

#### **Features & Benefits**

- Powerful carbon power motor with high torque
- Separate cutting height adjustment of each wheel, 3 levels
- Folding long handle
- Cable-relief clip
- Wide wheels exert less stress on the lawn
- Grass box
- High-quality, impact-resistant plastic housing
- Recommended for lawn areas up to 250 m<sup>2</sup>