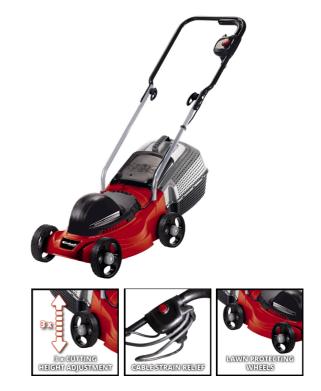

#### GC-EM 1030/1

ltem No.: 3400240

Ident No.: 11068

Bar Code: 4006825540390

With the robust and maneuverable GC-EM 1030/1 electric lawn mower, hobby gardeners achieve the best mowing results in small gardens. Its powerful carbon power motor generates high torque for good progress through high growth. For precise adjustment to individual requirements there is a separate 3-level cutting height adjustment facility for each wheel. Thanks to the folding long handle, this lawn mower can be stored in minimum space.

#### **Features & Benefits**

- Powerful carbon power motor with high torque
- Separate cutting height adjustment of each wheel, 3 levels
- Folding long handle
- Cable-relief clip
- Wide wheels exert less stress on the lawn
- Grass box
- High-quality, impact-resistant plastic housing
- Recommended for lawn areas up to 250 m<sup>2</sup>