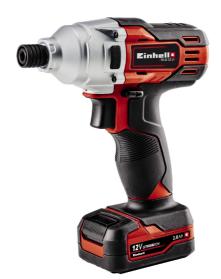

**Cordless Impact Driver** 

**TE-CI 12 Li (1x2,0Ah)** 

Item No.: 4510050

Ident No.: 11017

Bar Code: 4006825628708

The Einhell TE-Cl 12 Li (1x2.0Ah) cordless impact driver enables screws to be screwed in and out in rapid succession. The special impact mechanism protects the wrists against excessive torsional forces. It makes effortless work of driving in large/long screws. Electronic speed control ensures that the tool can be adjusted to the particular application and material. The 6.35 mm (1/4") hexagon mount is ready at all times for the tool accessories required. Short and light in design, the impact driver has ergonomic Softgrip surfaces. The LED light provides optimum illumination for the work area. The product is supplied with a 45 min charger, one 2.0 Ah rechargeable battery and a practical storage box with magnetic fastener.

## **Features & Benefits**

- The impact mechanism protects the wrists against torsional forces
- Impact screwdriver-for effortlessly tightening large/long screws
- Speed electronics for material and application suitable working
- Short, lightweight design with ergonomic Softgrip surfaces
- Complete with LED lamp to illuminate the work area
- 6.35 mm (1/4") hexagon mount
- Incl. 45 min charger and 1x 2.0 Ah rechargeable battery
- Supplied in a practical storage carton with magnetic fastener