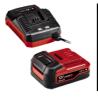

## Available as special accessories

Power Charger 12V Power Tools Accessory Item No.: 4512078 Bar Code: 4006825635621 Einhell Accessory

12V 2,0Ah Li-Battery Battery Item No.: 4511472 Bar Code: 4006825634655 Einhell Accessory