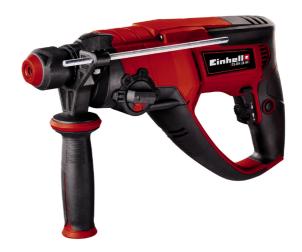

**Rotary Hammer** 

**TE-RH 26 4F** 

Item No.: 4257960

Ident No.: 11016

Bar Code: 4006825622430

The Einhell rotary hammer TE-RH 26 4F is a powerful helper with four functions: Drilling and impact drilling and chiseling with and without lock. The pneumatic impact mechanism guarantees very good forward traction. The speed electronics on this powerful 750 W tool ensures the right speed for the requirements of each work material. The infinitely adjustable drilling depth stop is made of solid metal. Tools can be changed quickly and easily with the robust SDS-plus tool chuck. Large soft grip surfaces enable comfortable operation and a firm grip even on difficult jobs. The rotary hammer TE-RH 26 4F from Einhell comes in transport and storage case E-Box.

## Features & Benefits

- 4 functions: Drilling/impact drilling/chiseling with/without lock
- One position switch for all functions
- Large soft grip surfaces for pleasant working
- Enclosed handle design to protect the palms of the hands
- Continous operation lock for pleasant & user-friendly working
- Pneumatic impact mechanism for very good forward traction
- Rugged SDS-plus chuck with automatic slip-in-function
- Speed electronics for material and application suitable working
- Infinitely adjustable drilling depth stop made of solid metal
- Supplied in transport and storage case E-Box