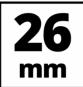

## **Technical Data**

- Mains supply 220-240 V | 50 Hz 800 W - Power - Idle speed 0-930 min^-1 0-4500 min^-1 - Impact rate 2.6 J - Impact power - Tool holder SDS-plus

26 mm

## **Logistic Data**

- Drilling capacity in concrete

- Product weight 2.98 kg - Gross weight single packaging 5.04 kg

400 x 120 x 359 mm - Dimensions single packaging 4 Pieces - Pieces per export carton

- Gross weight export carton 24 kg