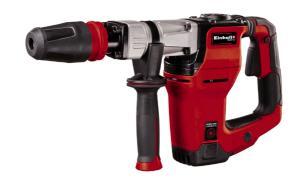

#### **Demolition Hammer**

**TE-DH 12** 

Item No.: 4139100

Ident No.: 11016

Bar Code: 4006825625219

The Einhell TE-DH 12 demolition hammer is a light and easy to handle helper for building, renovation and demolition jobs when performing home construction work. A power rating of 1,050 W and a blow rate of 4,100 make it a powerful tool which is also ready for immediate action thanks to the supplied pointed chisel and flat chisel. It therefore breaks the resistance of walls, surfaces or wall coverings with ease. The vibration-absorbing handle reduces vibration and the adjustable additional handle ensures that the user feels comfortable while working. The demolition hammer is equipped with a rugged SDS-max tool chuck. For connecting to the power supply, it has a robust four meter rubber cable. Supplied in transport and storage case E-Box.

### Features & Benefits

- Powerful and light demolition hammer in one
- Robust SDS-max tool chuck for fast tool change
- Low-vibration operations by vibration-cushioned main handle
- Additional adjustable handle for enhanced comfort when working
- Robust 4 m rubber cable for maximum mobility
- Ready for immediate action thanks to the pointed & flat chisel
- Supplied in transport and storage case E-Box

#### **Technical Data**

- Mains supply 220-240 V | 50-60 Hz

- Power 1050 W 4100 min^-1 - Impact rate - Impact power 12 J

400 cm | H07RN-F - Power cord

- Tool holder SDS-Max