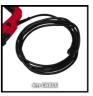

#### **Technical Data**

- Mains supply 220-240 V | 50-60 Hz

- Power 1050 W 4100 min^-1 - Impact rate - Impact power 12 J

400 cm | H07RN-F - Power cord

- Tool holder SDS-Max