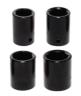

**Impact Wrench** 

**CC-IW 950/1** 

Item No.: 4259951

Ident No.: 11018

Bar Code: 4006825635829

The handy and powerful CC-IW 950/1 electric impact wrench is a universal aid for changing tires effortlessly and in next to no time. Comfortable operation and a safe hold is assured at all times by the soft grip on the grip areas. In addition, the rocker switch allows quick reversing of direction. The robust housing, powerful 950 W and an ample 450 newton meters of torque enable a wide range of challenging jobs to be performed. The car impact wrench comes complete with four socket wrench bits (17, 19, 21 & 22 mm).

## **Features & Benefits**

- Electric impact wrench for changing tires in next to no time
- Powerful 950 watt motor
- Rocker switch for quick reversing of direction
- Soft grip for comfortable operation and a safe hold
- Impact mechanism in a robust housing for challenging tasks
- Complete with 4 socket wrench bits (17, 19, 21 & 22 mm)