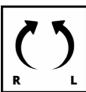

## **Features & Benefits**

- Electric impact wrench for changing tires in next to no time
- Powerful 950 watt motor
- Rocker switch for quick reversing of direction
- Soft grip for comfortable operation and a safe hold
- Impact mechanism in a robust housing for challenging tasks
- Complete with 4 socket wrench bits (17, 19, 21 & 22 mm)