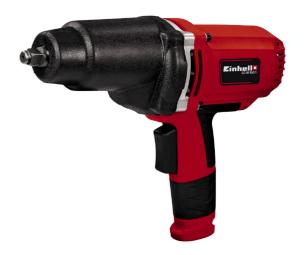

**Impact Wrench** 

**CC-IW 950/1** 

Item No.: 4259951

Ident No.: 11018

Bar Code: 4006825635829

The handy and powerful CC-IW 950/1 electric impact wrench is a universal aid for changing tires effortlessly and in next to no time. Comfortable operation and a safe hold is assured at all times by the soft grip on the grip areas. In addition, the rocker switch allows quick reversing of direction. The robust housing, powerful 950 W and an ample 450 newton meters of torque enable a wide range of challenging jobs to be performed. The car impact wrench comes complete with four socket wrench bits (17, 19, 21 & 22 mm).

## **Features & Benefits**

- Electric impact wrench for changing tires in next to no time
- Powerful 950 watt motor
- Rocker switch for quick reversing of direction
- Soft grip for comfortable operation and a safe hold
- Impact mechanism in a robust housing for challenging tasks
- Complete with 4 socket wrench bits (17, 19, 21 & 22 mm)