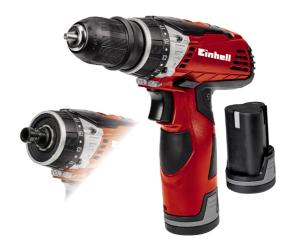

**Cordless Drill** 

#### TE-CD 12 X-Li (2x1,5 Ah)

Item No.: 4513617

Ident No.: 11027

Bar Code: 4006825620993

The TE-CD 12 X-Li cordless drill/screwdriver is a reliable and versatile DIY tool which makes many drilling and screwdriving jobs around the home, workshop and garage much easier. Its robust two-speed metal gearing in either direction ensures optimum transmission from the high-power, hightorque motor which is powered by a high-capacity lithium-ion battery with battery management system.

#### Features & Benefits

- Lithium-ion battery with battery management system
- Removable chuck to shorten the drill/screwdriver and reduce weigh
- 2-speed gearing for powerful drilling and screwdriving
- Powerful motor delivers high torque
- Robust metal gearing
- 1-hour fast charger
- Single-sleeve quick-change drill chuck
- Automatic spindle lock
- Quick stop
- Precision electronic speed control
- Torque selector
- Reverse facility
- LED lamp
- Slimline design with soft grip
- Ergonomic short design
- Complete with 2 lithium-ion batteries
- Complete with high-quality 10-piece bit set (S2)
- Transport and storage case