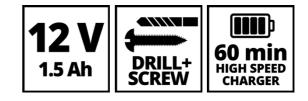

12 V | 1500 mAh | Li-Ion 1h 0-350 min^-1 0-1300 min^-1

2

- 25 Nm 18 settings 10 mm | single sleeve 2 Pieces 1.01 kg
- 2.65 kg 330 x 265 x 95 mm 5 Pieces 14.2 kg 480 x 335 x 285 mm 2895 | 5825 | 7000