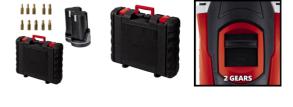

#### Features & Benefits

- Lithium-ion battery with battery management system
- Removable chuck to shorten the drill/screwdriver and reduce weigh
- 2-speed gearing for powerful drilling and screwdriving
- Powerful motor delivers high torque
- Robust metal gearing
- 1-hour fast charger
- Single-sleeve quick-change drill chuck
- Automatic spindle lock
- Quick stop
- Precision electronic speed control
- Torque selector
- Reverse facility
- LED lamp
- Slimline design with soft grip
- Ergonomic short design
- Complete with 2 lithium-ion batteries
- Complete with high-quality 10-piece bit set (S2)
- Transport and storage case