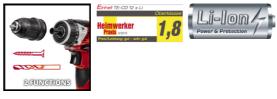

#### TE-CD 12 X-Li (2x1,5 Ah)

Item No.: 4513617

Ident No.: 11027

Bar Code: 4006825620993

The TE-CD 12 X-Li cordless drill/screwdriver is a reliable and versatile DIY tool which makes many drilling and screwdriving jobs around the home, workshop and garage much easier. Its robust two-speed metal gearing in either direction ensures optimum transmission from the high-power, hightorque motor which is powered by a high-capacity lithium-ion battery with battery management system.

#### Features & Benefits

- Lithium-ion battery with battery management system
- Removable chuck to shorten the drill/screwdriver and reduce weigh
- 2-speed gearing for powerful drilling and screwdriving
- Powerful motor delivers high torque
- Robust metal gearing
- 1-hour fast charger
- Single-sleeve quick-change drill chuck
- Automatic spindle lock
- Quick stop
- Precision electronic speed control
- Torque selector
- Reverse facility
- LED lamp
- Slimline design with soft grip
- Ergonomic short design
- Complete with 2 lithium-ion batteries
- Complete with high-quality 10-piece bit set (S2)
- Transport and storage case