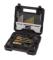

#### Features & Benefits

- Lithium-ion battery with battery management system
- Removable chuck to shorten the drill/screwdriver and reduce weigh
- 2-speed gearing for powerful drilling and screwdriving
- Powerful motor delivers high torque
- Robust metal gearing
- 1-hour fast charger
- Single-sleeve quick-change drill chuck
- Automatic spindle lock
- Quick stop
- Precision electronic speed control
- Torque selector
- Reverse facility
- LED lamp
- Slimline design with soft grip
- Ergonomic short design
- Complete with 2 lithium-ion batteries
- Complete with high-quality 10-piece bit set (S2)
- Transport and storage case