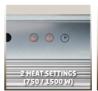

## **Outdoor Infrared Heater**

**IPH 1500** 

Item No.: 2338550

Ident No.: 11017

Bar Code: 4006825632798

The Einhell IPH 1500 electric terrace heater provides cozy radiant heat just where you want it. Thanks to the robust aluminium housing and provision for wall-mounting, it is perfect for outdoor use - on the terrace or balcony or sitting out in the garden. This is ensured by design-compliance with IP protection class IP 55. The high-quality, efficient halogen heating element emits the desired heat straight away upon switching on. The Einhell terrace heater has two heat settings (750 / 1500 W) for adjusting it to requirements. For user-friendly operation there is a timer and remote control.

## **Features & Benefits**

- High-grade, efficient halogen heating element
- Instant heat after switch on
- 2 Heat settings (750/1500 W)
- Aluminum housing
- For mounting on a wall
- Timer
- Perfect for outdoor use (IP 55)
- Remote control