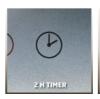

## **Outdoor Infrared Heater**

**IPH 1500** 

Item No.: 2338550

Ident No.: 11017

Bar Code: 4006825632798

The Einhell IPH 1500 electric terrace heater provides cozy radiant heat just where you want it. Thanks to the robust aluminium housing and provision for wall-mounting, it is perfect for outdoor use - on the terrace or balcony or sitting out in the garden. This is ensured by design-compliance with IP protection class IP 55. The high-quality, efficient halogen heating element emits the desired heat straight away upon switching on. The Einhell terrace heater has two heat settings (750 / 1500 W) for adjusting it to requirements. For user-friendly operation there is a timer and remote control.

## **Features & Benefits**

- High-grade, efficient halogen heating element
- Instant heat after switch on
- 2 Heat settings (750/1500 W)
- Aluminum housing
- For mounting on a wall
- Timer
- Perfect for outdoor use (IP 55)
- Remote control