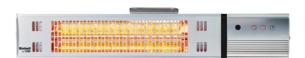

## **Outdoor Infrared Heater**

**IPH 1500** 

Item No.: 2338550

Ident No.: 11017

Bar Code: 4006825632798

The Einhell IPH 1500 electric terrace heater provides cozy radiant heat just where you want it. Thanks to the robust aluminium housing and provision for wall-mounting, it is perfect for outdoor use - on the terrace or balcony or sitting out in the garden. This is ensured by design-compliance with IP protection class IP 55. The high-quality, efficient halogen heating element emits the desired heat straight away upon switching on. The Einhell terrace heater has two heat settings (750 / 1500 W) for adjusting it to requirements. For user-friendly operation there is a timer and remote control.