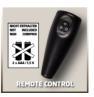

## **Outdoor Infrared Heater**

**IPH 1500** 

Item No.: 2338550

Ident No.: 11017

Bar Code: 4006825632798

The Einhell IPH 1500 electric terrace heater provides cozy radiant heat just where you want it. Thanks to the robust aluminium housing and provision for wall-mounting, it is perfect for outdoor use - on the terrace or balcony or sitting out in the garden. This is ensured by design-compliance with IP protection class IP 55. The high-quality, efficient halogen heating element emits the desired heat straight away upon switching on. The Einhell terrace heater has two heat settings (750 / 1500 W) for adjusting it to requirements. For user-friendly operation there is a timer and remote control.

## **Features & Benefits**

- High-grade, efficient halogen heating element
- Instant heat after switch on
- 2 Heat settings (750/1500 W)
- Aluminum housing
- For mounting on a wall
- Timer
- Perfect for outdoor use (IP 55)
- Remote control