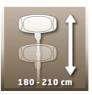

## **Features & Benefits**

- Effective quartz heating rods
- 3 performance levels (650 / 1350 / 2000 W)
- Display of the adjusted switching step
- Pull switch
- Protection against tipping (switches the tipping device off)
- Height-adjustable standpipe
- Wall holder
- Rubber mains cable