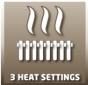

**Infrared Radiant** 

IHS 2000/2

Item No.: 2338532

Ident No.: 11017

Bar Code: 4006825632781

The Einhell IHS 2000/2 infrared radiant heater provides cozy warmth - safely and with flexibility. For regulating the ambient temperature it has three effective quartz heating elements with three power settings (650 / 1350 / 2000 W). The source of heat can be used with flexibility and precision thanks to the height-adjustable tubular stand or the wall bracket - and for mobile use as well of course. The current heat setting is clearly shown on the display. There is a pull switch for convenience and safety. The equipment shuts off immediately if it should tip over in a single moment of carelessness.

## **Features & Benefits**

- Effective quartz heating rods
- 3 performance levels (650 / 1350 / 2000 W)
- Display of the adjusted switching step
- Pull switch
- Protection against tipping (switches the tipping device off)
- Height-adjustable standpipe
- Wall holder
- Rubber mains cable