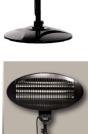

**Infrared Radiant** 

IHS 2000/2

Item No.: 2338532

Ident No.: 11017

Bar Code: 4006825632781

The Einhell IHS 2000/2 infrared radiant heater provides cozy warmth - safely and with flexibility. For regulating the ambient temperature it has three effective quartz heating elements with three power settings (650 / 1350 / 2000 W). The source of heat can be used with flexibility and precision thanks to the height-adjustable tubular stand or the wall bracket - and for mobile use as well of course. The current heat setting is clearly shown on the display. There is a pull switch for convenience and safety. The equipment shuts off immediately if it should tip over in a single moment of carelessness.

## **Features & Benefits**

- Effective quartz heating rods
- 3 performance levels (650 / 1350 / 2000 W)
- Display of the adjusted switching step
- Pull switch
- Protection against tipping (switches the tipping device off)
- Height-adjustable standpipe
- Wall holder
- Rubber mains cable