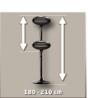

## **Features & Benefits**

- Effective quartz heating rods
- 3 performance levels (650 / 1350 / 2000 W)
- Display of the adjusted switching step
- Pull switch
- Protection against tipping (switches the tipping device off)
- Height-adjustable standpipe
- Wall holder
- Rubber mains cable