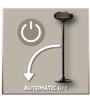

**Infrared Radiant** 

IHS 2000/2

Item No.: 2338532

Ident No.: 11017

Bar Code: 4006825632781

The Einhell IHS 2000/2 infrared radiant heater provides cozy warmth - safely and with flexibility. For regulating the ambient temperature it has three effective quartz heating elements with three power settings (650 / 1350 / 2000 W). The source of heat can be used with flexibility and precision thanks to the height-adjustable tubular stand or the wall bracket - and for mobile use as well of course. The current heat setting is clearly shown on the display. There is a pull switch for convenience and safety. The equipment shuts off immediately if it should tip over in a single moment of carelessness.

## **Features & Benefits**

- Effective quartz heating rods
- 3 performance levels (650 / 1350 / 2000 W)
- Display of the adjusted switching step
- Pull switch
- Protection against tipping (switches the tipping device off)
- Height-adjustable standpipe
- Wall holder
- Rubber mains cable