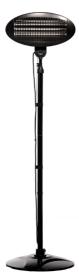

**Infrared Radiant** 

IHS 2000/2

Item No.: 2338532

Ident No.: 11017

Bar Code: 4006825632781

The Einhell IHS 2000/2 infrared radiant heater provides cozy warmth - safely and with flexibility. For regulating the ambient temperature it has three effective quartz heating elements with three power settings (650 / 1350 / 2000 W). The source of heat can be used with flexibility and precision thanks to the height-adjustable tubular stand or the wall bracket - and for mobile use as well of course. The current heat setting is clearly shown on the display. There is a pull switch for convenience and safety. The equipment shuts off immediately if it should tip over in a single moment of carelessness.

## **Features & Benefits**

- Effective quartz heating rods
- 3 performance levels (650 / 1350 / 2000 W)
- Display of the adjusted switching step
- Pull switch
- Protection against tipping (switches the tipping device off)
- Height-adjustable standpipe
- Wall holder
- Rubber mains cable