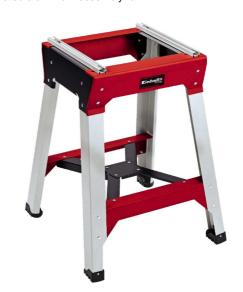

**Stationary Saw Accessory** 

E-Stand

Item No.: 4310620

Ident No.: 11012

Bar Code: 4006825584974

The Einhell E-Stand is a universal base frame for Einhell Home and Einhell Expert crosscut saws and for the manufacturer's drag, crosscut and miter saws. Stability is indispensable when you need to handle large workpieces and high loads. This is why the legs on this static sawing accessory from Einhell come with X-shaped bracing. Even under high loads, stability is assured by the X-shaped bracing. The height-adjustable leg guarantee a plane stand on nearley eych underground. Robust sliding blocks are fitted to the integrated aluminium assembly rail.

## **Features & Benefits**

- Sturdy legs with X-shaped bracing
- Height-adjustable leg to adjust the stand on every underground
- Aluminium mounting rail with slide blocks

Assembly width
Assembly depth
Working height
34.0 to 44.5 cm
max. 41.0 cm
81.0 cm