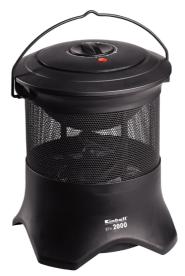

**Heating Fan** 

**ETH 2000** 

Item No.: 2338202

Ident No.: 11026

Bar Code: 4006825612165

The ETH 2000 fan heater from Einhell is a compact and mobile source of heat for on-call use. An output of 2000 W and compact dimensions of 29 x 25 x 25 cm make this fan heater an ideal standby appliance that is easy to store in minimum space. Controlling the output from the ETH 2000 is easy thanks to two heat settings and the infinitely adjustable thermostat. On the other hand, a safety cut-out provides protection against overheating and in case the appliance should topple. Transporting this fan heater is easy thanks to the carry-handle. This product is only suitable for well insulated spaces or occasional use.