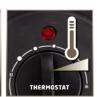

## **Features & Benefits**

- Switch with 2 heat settings
- Continuously adjustable thermostat
- Safety cut-off if the heater tips over
- Safety cut-off if the heater overheats
- Carrying handle