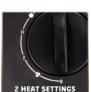

## **Features & Benefits**

- Switch with 2 heat settings
- Continuously adjustable thermostat
- Safety cut-off if the heater tips over
- Safety cut-off if the heater overheats
- Carrying handle