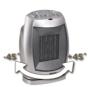

**Heating Fan** 

**KHO 1500** 

Item No.: 2338811

Ident No.: 11013

Bar Code: 4006825599350

This PTC-heating fan is indispensable during the transition period and on extremely cold days. The heater can generally be used individually in all dry and closed rooms. In order to achieve quickly the desired temperature at all room areas, an integrated fan and an additional oscillation function ensure an optimal distribution of warm air in the room. The KHO 1500 can also be used as fan in summer.

## Features & Benefits

- PTC-ceramic heating elements
- 2 settings (750 W / 1.500 W) and fan operation
- Continuously adjustable thermostat control
- Connectable 90° oscillation function (+/- 45°)
- Safety disconnection during tilting
- Powerful axial fan
- Safety disconnection during overheating
- Control light
- Integrated handle