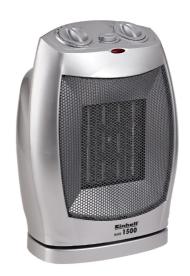

**Heating Fan** 

**KHO 1500** 

Item No.: 2338811

Ident No.: 11013

Bar Code: 4006825599350

This PTC-heating fan is indispensable during the transition period and on extremely cold days. The heater can generally be used individually in all dry and closed rooms. In order to achieve quickly the desired temperature at all room areas, an integrated fan and an additional oscillation function ensure an optimal distribution of warm air in the room. The KHO 1500 can also be used as fan in summer.

## Features & Benefits

- PTC-ceramic heating elements
- 2 settings (750 W / 1.500 W) and fan operation
- Continuously adjustable thermostat control
- Connectable 90° oscillation function (+/- 45°)
- Safety disconnection during tilting
- Powerful axial fan
- Safety disconnection during overheating
- Control light
- Integrated handle