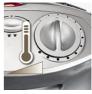

## Features & Benefits

- PTC-ceramic heating elements
- 2 settings (750 W / 1.500 W) and fan operation
- Continuously adjustable thermostat control
- Connectable 90° oscillation function (+/- 45°)
- Safety disconnection during tilting
- Powerful axial fan
- Safety disconnection during overheating
- Control light
- Integrated handle