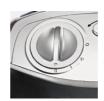

## Features & Benefits

- PTC-ceramic heating elements
- 2 settings (750 W / 1.500 W) and fan operation
- Continuously adjustable thermostat control
- Connectable 90° oscillation function (+/- 45°)
- Safety disconnection during tilting
- Powerful axial fan
- Safety disconnection during overheating
- Control light
- Integrated handle