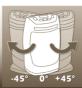

## Features & Benefits

- PTC-ceramic heating elements
- 2 settings (750 W / 1.500 W) and fan operation
- Continuously adjustable thermostat control
- Connectable 90° oscillation function (+/- 45°)
- Safety disconnection during tilting
- Powerful axial fan
- Safety disconnection during overheating
- Control light
- Integrated handle