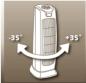

## **Features & Benefits**

- PTC ceramic heating element
- 4 settings (Blower/1100 W/1800 W/Automatic)
- Electronic room thermostat (15 °C 30°C)
- Oscillation function
- Programmable switch-off (0.5 7.5 hours)
- Functions displayed using LEDs and LED panel
- Infrared remote control
- Safety cut-out if the heater tips over
- Safety cut-out if the heater overheats
- On/Off switch