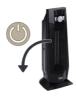

## **Features & Benefits**

- PTC ceramic heating element
- 4 settings (Blower/1100 W/1800 W/Automatic)
- Electronic room thermostat (15 °C 30°C)
- Oscillation function
- Programmable switch-off (0.5 7.5 hours)
- Functions displayed using LEDs and LED panel
- Infrared remote control
- Safety cut-out if the heater tips over
- Safety cut-out if the heater overheats
- On/Off switch