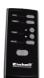

## **Features & Benefits**

- PTC ceramic heating element
- 4 settings (Blower/1100 W/1800 W/Automatic)
- Electronic room thermostat (15 °C 30°C)
- Oscillation function
- Programmable switch-off (0.5 7.5 hours)
- Functions displayed using LEDs and LED panel
- Infrared remote control
- Safety cut-out if the heater tips over
- Safety cut-out if the heater overheats
- On/Off switch