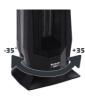

## **Features & Benefits**

- PTC ceramic heating element
- 4 settings (Blower/1100 W/1800 W/Automatic)
- Electronic room thermostat (15 °C 30°C)
- Oscillation function
- Programmable switch-off (0.5 7.5 hours)
- Functions displayed using LEDs and LED panel
- Infrared remote control
- Safety cut-out if the heater tips over
- Safety cut-out if the heater overheats
- On/Off switch