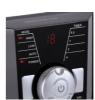

## **Features & Benefits**

- PTC ceramic heating element
- 4 settings (Blower/1100 W/1800 W/Automatic)
- Electronic room thermostat (15 °C 30°C)
- Oscillation function
- Programmable switch-off (0.5 7.5 hours)
- Functions displayed using LEDs and LED panel
- Infrared remote control
- Safety cut-out if the heater tips over
- Safety cut-out if the heater overheats
- On/Off switch

- Mains Supply

- Unit Dimensions

- Heating output power

- Built-in recessed handle