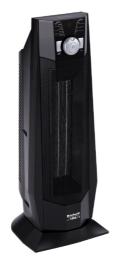

**Fan Heated Tower** 

HT 1800/1

Item No.: 2338822

Ident No.: 11012

Bar Code: 4006825591224

The HT 1800/1 is a high-quality tower heater of superior design with a PTC ceramic heating element. It can be set for individual requirements throughout the home between seasons or on extremely cold days to provide a pleasant room temperature as quickly as possible. The low-noise radial fan with its electronic room thermostat (range of settings: 15 - 30°C) allows the air temperature in the room to be set precisely to suit the user. This product is only suitable for well insulated spaces or occasional use.

## **Features & Benefits**

- PTC ceramic heating element
- 4 settings (Blower/1100 W/1800 W/Automatic)
- Electronic room thermostat (15 °C 30°C)
- Oscillation function
- Programmable switch-off (0.5 7.5 hours)
- Functions displayed using LEDs and LED panel
- Infrared remote control
- Safety cut-out if the heater tips over
- Safety cut-out if the heater overheats
- On/Off switch