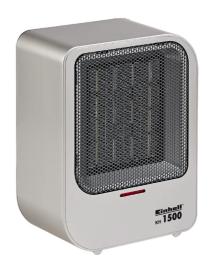

**Heating Fan** 

KH 1500

Item No.: 2338801

Ident No.: 11013

Bar Code: 4006825599343

This PTC-heating fan is indispensable during the transition period and on extremely cold days. The heater can generally be used individually in all dry and closed rooms.

## **Features & Benefits**

- PTC heating elements
- Switch for 2 heating settings (750 W / 1.500 W)
- Safety cut-out if the heater tips over
- Powerful axial fan
- Overheat protection
- Control light