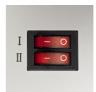

## **Features & Benefits**

- PTC heating elements
- Switch for 2 heating settings (750 W / 1.500 W)
- Safety cut-out if the heater tips over
- Powerful axial fan
- Overheat protection
- Control light