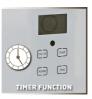

## **Features & Benefits**

- X-shaped heating element allows the heater to heat up rapidly
- 2 heat settings (1000 W/2000 W)
- Thermostat adjustable from +15°C to +50°C
- Switch-off function with timer (1 23 hours)
- Touchscreen operation
- Remote control
- Face made from scratch-resistant glass
- Back-lit LCD panel
- Can be used as an upright heater or wall heater
- Overheating guard