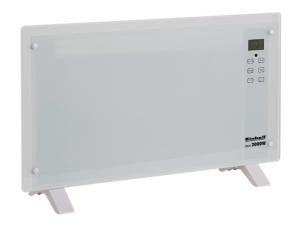

**Convector Heater** 

**GCH 2000 W** 

Item No.: 2338661

Ident No.: 11015

Bar Code: 4006825607543

The high-quality GCH 2000 W Convector Heater is the perfect solution for energy-efficient heating between seasons or for fully heating smaller and average-sized rooms and comes in a superior design. Its X-shaped heating element allows it to heat up ultra-fast. The required room temperature can be easily set using two heat settings (1000 W/2000 W) and the thermostat (15 - 50°C). This product is only suitable for well insulated spaces or occasional use.

## **Features & Benefits**

- X-shaped heating element allows the heater to heat up rapidly
- 2 heat settings (1000 W/2000 W)
- Thermostat adjustable from +15°C to +50°C
- Switch-off function with timer (1 23 hours)
- Touchscreen operation
- Remote control
- Face made from scratch-resistant glass
- Back-lit LCD panel
- Can be used as an upright heater or wall heater
- Overheating guard