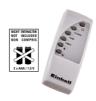

## **Features & Benefits**

- X-shaped heating element allows the heater to heat up rapidly
- 2 heat settings (1000 W/2000 W)
- Thermostat adjustable from +15°C to +50°C
- Switch-off function with timer (1 23 hours)
- Touchscreen operation
- Remote control
- Face made from scratch-resistant glass
- Back-lit LCD panel
- Can be used as an upright heater or wall heater
- Overheating guard