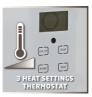

**Convector Heater** 

**GCH 2000 W** 

Item No.: 2338661

Ident No.: 11015

Bar Code: 4006825607543

The high-quality GCH 2000 W Convector Heater is the perfect solution for energy-efficient heating between seasons or for fully heating smaller and average-sized rooms and comes in a superior design. Its X-shaped heating element allows it to heat up ultra-fast. The required room temperature can be easily set using two heat settings (1000 W/2000 W) and the thermostat (15 - 50°C). This product is only suitable for well insulated spaces or occasional use.

## **Features & Benefits**

- X-shaped heating element allows the heater to heat up rapidly
- 2 heat settings (1000 W/2000 W)
- Thermostat adjustable from +15°C to +50°C
- Switch-off function with timer (1 23 hours)
- Touchscreen operation
- Remote control
- Face made from scratch-resistant glass
- Back-lit LCD panel
- Can be used as an upright heater or wall heater
- Overheating guard