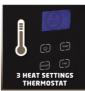

**Convector Heater** 

**GCH 2000** 

Item No.: 2338660

Ident No.: 11025

Bar Code: 4006825591057

The high-quality GCH 2000 Convector Heater is the perfect solution for energy-efficient heating between seasons or for fully heating smaller and average-sized rooms and comes in a superior design. Its X-shaped heating element allows it to heat up ultra-fast. The required room temperature can be easily set using two heat settings (1000 W/2000 W) and the thermostat (15 - 50°C). This product is only suitable for well insulated spaces or occasional use.

## **Features & Benefits**

- X-shaped heating element allows the heater to heat up rapidly
- 2 heat settings (1000 W/2000 W)
- Thermostat adjustable from +15 °C to +50°C
- Switch-off function with timer (1 23 hours)
- Touchscreen operation
- Remote control
- Face made from scratch-resistant glass
- Back-lit LCD panel
- Can be used as an upright heater or wall heater
- Overheating guard