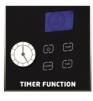

## **Features & Benefits**

- X-shaped heating element allows the heater to heat up rapidly
- 2 heat settings (1000 W/2000 W)
- Thermostat adjustable from +15 °C to +50°C
- Switch-off function with timer (1 23 hours)
- Touchscreen operation
- Remote control
- Face made from scratch-resistant glass
- Back-lit LCD panel
- Can be used as an upright heater or wall heater
- Overheating guard