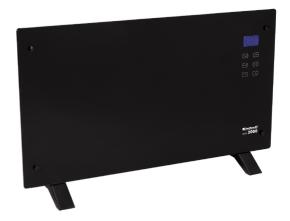

**Convector Heater** 

**GCH 2000** 

Item No.: 2338660

Ident No.: 11025

Bar Code: 4006825591057

The high-quality GCH 2000 Convector Heater is the perfect solution for energy-efficient heating between seasons or for fully heating smaller and average-sized rooms and comes in a superior design. Its X-shaped heating element allows it to heat up ultra-fast. The required room temperature can be easily set using two heat settings (1000 W/2000 W) and the thermostat (15 - 50°C). This product is only suitable for well insulated spaces or occasional use.

## **Features & Benefits**

- X-shaped heating element allows the heater to heat up rapidly
- 2 heat settings (1000 W/2000 W)
- Thermostat adjustable from +15 °C to +50°C
- Switch-off function with timer (1 23 hours)
- Touchscreen operation
- Remote control
- Face made from scratch-resistant glass
- Back-lit LCD panel
- Can be used as an upright heater or wall heater
- Overheating guard

## **Technical Data**

230 V | 50 Hz - Mains supply 2000 W - Max. heating power - Protection class

- Unit dimensions 86 x 23 x 52.5 cm