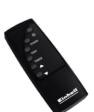

## **Features & Benefits**

- X-shaped heating element allows the heater to heat up rapidly
- 2 heat settings (1000 W/2000 W)
- Thermostat adjustable from +15 °C to +50°C
- Switch-off function with timer (1 23 hours)
- Touchscreen operation
- Remote control
- Face made from scratch-resistant glass
- Back-lit LCD panel
- Can be used as an upright heater or wall heater
- Overheating guard