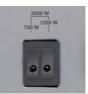

**Convector Heater** 

CH 2000/1

Item No.: 2338605

Ident No.: 11043

Bar Code: 4006825560800

The CH 2000/1 Convector Heater is ideal for use between seasons or for fully heating small and medium-sized rooms. It can be easily set to the required room temperature using the three heat settings (750 W/1250 W/2000 W) which are set using two switches and the infinitely adjustable thermostat. This product is only suitable for well insulated spaces or occasional use.

## **Features & Benefits**

- 2 switches with 3 settings (750 W/1250 W/2000 W)
- Infinitely adjustable thermostat
- Can be used as an upright heater or wall heater
- Integrated overheat guard
- Indicator light built into switch