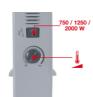

**Convector Heater** 

CH 2000/1

Item No.: 2338605

Ident No.: 11043

Bar Code: 4006825560800

The CH 2000/1 Convector Heater is ideal for use between seasons or for fully heating small and medium-sized rooms. It can be easily set to the required room temperature using the three heat settings (750 W/1250 W/2000 W) which are set using two switches and the infinitely adjustable thermostat. This product is only suitable for well insulated spaces or occasional use.

## **Features & Benefits**

- 2 switches with 3 settings (750 W/1250 W/2000 W)
- Infinitely adjustable thermostat
- Can be used as an upright heater or wall heater
- Integrated overheat guard
- Indicator light built into switch