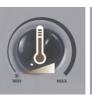

**Convector Heater** 

CH 2000/1

Item No.: 2338605

Ident No.: 11043

Bar Code: 4006825560800

The CH 2000/1 Convector Heater is ideal for use between seasons or for fully heating small and medium-sized rooms. It can be easily set to the required room temperature using the three heat settings (750 W/1250 W/2000 W) which are set using two switches and the infinitely adjustable thermostat. This product is only suitable for well insulated spaces or occasional use.

## **Features & Benefits**

- 2 switches with 3 settings (750 W/1250 W/2000 W)
- Infinitely adjustable thermostat
- Can be used as an upright heater or wall heater
- Integrated overheat guard
- Indicator light built into switch