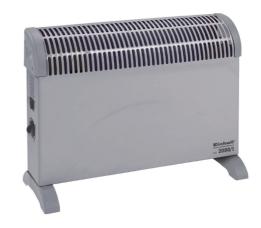

**Convector Heater** 

CH 2000/1

Item No.: 2338605

Ident No.: 11043

Bar Code: 4006825560800

The CH 2000/1 Convector Heater is ideal for use between seasons or for fully heating small and medium-sized rooms. It can be easily set to the required room temperature using the three heat settings (750 W/1250 W/2000 W) which are set using two switches and the infinitely adjustable thermostat. This product is only suitable for well insulated spaces or occasional use.