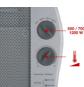

**Wave Heater** 

**WW 1200** 

Item No.: 2338410

Ident No.: 01039

Bar Code: 4006825529838

The WW 1200 Radiant Infrared Heater is fitted with a high-quality mica heating element and creates a pleasant feeling of warmth without overheating the air in the room or generating air turbulence. The switch for the three heat settings (500 W/700 W/1200 W) and the infinitely adjustable thermostat allow the heat output to be set for individual requirements. This product is only suitable for well insulated spaces or occasional use.

## **Features & Benefits**

- High-quality mica heating element
- Switch with 3 heat settings (500 W/700 W/1200 W)
- Infinitely adjustable thermostat
- Mobile plastic and metal grid housing
- Wall mounting option
- 4 castors
- Status indicator
- Tilt guard (switches heater off if it tips over)