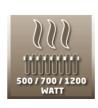

**Wave Heater** 

**WW 1200** 

Item No.: 2338410

Ident No.: 01039

Bar Code: 4006825529838

The WW 1200 Radiant Infrared Heater is fitted with a high-quality mica heating element and creates a pleasant feeling of warmth without overheating the air in the room or generating air turbulence. The switch for the three heat settings (500 W/700 W/1200 W) and the infinitely adjustable thermostat allow the heat output to be set for individual requirements. This product is only suitable for well insulated spaces or occasional use.

## **Features & Benefits**

- High-quality mica heating element
- Switch with 3 heat settings (500 W/700 W/1200 W)
- Infinitely adjustable thermostat
- Mobile plastic and metal grid housing
- Wall mounting option
- 4 castors
- Status indicator
- Tilt guard (switches heater off if it tips over)