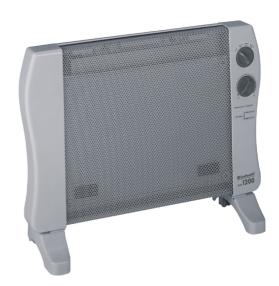

**Wave Heater** 

**WW 1200** 

Item No.: 2338410

Ident No.: 01039

Bar Code: 4006825529838

The WW 1200 Radiant Infrared Heater is fitted with a high-quality mica heating element and creates a pleasant feeling of warmth without overheating the air in the room or generating air turbulence. The switch for the three heat settings (500 W/700 W/1200 W) and the infinitely adjustable thermostat allow the heat output to be set for individual requirements. This product is only suitable for well insulated spaces or occasional use.

## **Features & Benefits**

- High-quality mica heating element
- Switch with 3 heat settings (500 W/700 W/1200 W)
- Infinitely adjustable thermostat
- Mobile plastic and metal grid housing
- Wall mounting option
- 4 castors
- Status indicator
- Tilt guard (switches heater off if it tips over)