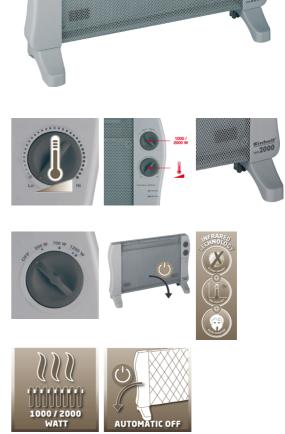

### Item No.: 2338420

Ident No.: 01028

Bar Code: 4006825529845

The WW 2000 Radiant Infrared Heater is fitted with a high-quality mica heating element and creates a pleasant feeling of warmth without overheating the air in the room or generating air turbulence. The switch for the two heat settings (1000 W/2000 W) and the infinitely adjustable thermostat allow the heat output to be set for individual requirements. This product is only suitable for well insulated spaces or occasional use.

## **Features & Benefits**

- High-quality mica heating element
- Switch with 2 heat settings (1000 W/2000 W)
- Infinitely adjustable thermostat
- Mobile plastic and metal grid housing
- Wall mounting option
- 4 castors
- Status indicator
- Tilt guard (switches heater off if it tips over)