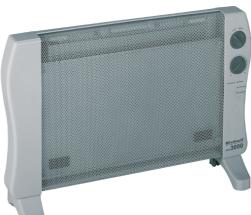

#### **Wave Heater**

WW 2000

### Item No.: 2338420

Ident No.: 01028

Bar Code: 4006825529845

The WW 2000 Radiant Infrared Heater is fitted with a high-quality mica heating element and creates a pleasant feeling of warmth without overheating the air in the room or generating air turbulence. The switch for the two heat settings (1000 W/2000 W) and the infinitely adjustable thermostat allow the heat output to be set for individual requirements. This product is only suitable for well insulated spaces or occasional use.