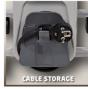

## Features & Benefits

- 2 switches with 3 heat settings (600 W/900 W/1,500 W)
- Infinitely adjustable thermostat
- Cable rewind
- 7-rib housing on castors
- 4 castors
- Status indicator
- Tilt guard (switches heater off if it tips over)
- Overheating guard
- Handle