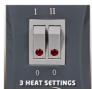

**Oil-filled Radiator** 

MR 715/2

Item No.: 2338343

Ident No.: 11026

Bar Code: 4006825607307

The MR 715/2 Oil-Filled Radiator is a mobile heater and provides a cozy warmth wherever there is no central heating supply. It is fitted with three heat settings (600 W/900 W/1500 W) which are easily controlled by means of two switches, and settings can be read off on the built-in status indicator at all times. This product is only suitable for well insulated spaces or occasional use.

## Features & Benefits

- 2 switches with 3 heat settings (600 W/900 W/1,500 W)
- Infinitely adjustable thermostat
- Cable rewind
- 7-rib housing on castors
- 4 castors
- Status indicator
- Tilt guard (switches heater off if it tips over)
- Overheating guard
- Handle