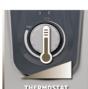

## Features & Benefits

- 2 switches with 3 heat settings (600 W/900 W/1,500 W)
- Infinitely adjustable thermostat
- Cable rewind
- 7-rib housing on castors
- 4 castors
- Status indicator
- Tilt guard (switches heater off if it tips over)
- Overheating guard
- Handle