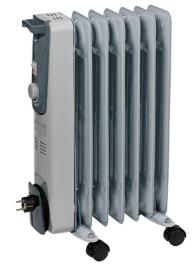

**Oil-filled Radiator** 

MR 715/2

Item No.: 2338343

Ident No.: 11026

Bar Code: 4006825607307

The MR 715/2 Oil-Filled Radiator is a mobile heater and provides a cozy warmth wherever there is no central heating supply. It is fitted with three heat settings (600 W/900 W/1500 W) which are easily controlled by means of two switches, and settings can be read off on the built-in status indicator at all times. This product is only suitable for well insulated spaces or occasional use.

## Features & Benefits

- 2 switches with 3 heat settings (600 W/900 W/1,500 W)
- Infinitely adjustable thermostat
- Cable rewind
- 7-rib housing on castors
- 4 castors
- Status indicator
- Tilt guard (switches heater off if it tips over)
- Overheating guard
- Handle

## **Technical Data**

- Mains Supply 220-240 V | 50 Hz - Heating output power 1500 W - IP class IP X0

- Unit Dimensions 36.5 x 24 x 56 cm