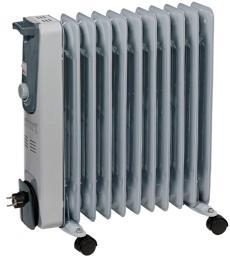

**Oil-filled Radiator** 

MR 1125/2

Item No.: 2338322

Ident No.: 11026

Bar Code: 4006825607314

The MR 1125/2 Oil-Filled Radiator is a mobile heater and provides a cozy warmth wherever there is no central heating supply. It is fitted with three heat settings (1000 W/1500 W/2500 W) which are easily controlled by means of two switches, and settings can be read off on the built-in status indicator at all times. This product is only suitable for well insulated spaces or occasional use.

## **Features & Benefits**

- 2 switches with 3 heat settings (1000 W/1500 W/2500 W)
- Infinitely adjustable thermostat
- Cable rewind
- 11-rib housing on castors
- 4 castors
- Status indicator
- Tilt guard (switches heater off if it tips over)
- Overheating guard
- Handle