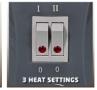

**Oil-filled Radiator** 

MR 1125/2

Item No.: 2338322

Ident No.: 11026

Bar Code: 4006825607314

The MR 1125/2 Oil-Filled Radiator is a mobile heater and provides a cozy warmth wherever there is no central heating supply. It is fitted with three heat settings (1000 W/1500 W/2500 W) which are easily controlled by means of two switches, and settings can be read off on the built-in status indicator at all times. This product is only suitable for well insulated spaces or occasional use.

## **Features & Benefits**

- 2 switches with 3 heat settings (1000 W/1500 W/2500 W)
- Infinitely adjustable thermostat
- Cable rewind
- 11-rib housing on castors
- 4 castors
- Status indicator
- Tilt guard (switches heater off if it tips over)
- Overheating guard
- Handle