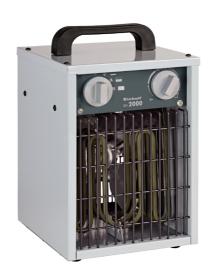

**Electric Heater** 

**EH 2000** 

Item No.: 2338280

Ident No.: 11014

Bar Code: 4006825606508

The EH 2000 Electric Heater is an upright unit with specially designed metal heating elements. It is ideally suited to heating up workshops, small storage rooms, pole marquees and for drying out individual rooms quickly. The required room temperature can be easily set using three heat settings (650 W/1300 W/2000 W) and the infinitely adjustable thermostat.

## **Features & Benefits**

- Specially designed metal heating elements
- Switch with 3 heat settings (650 W/1300 W/2000 W)
- Infinitely adjustable thermostat
- Powerful axial fan with aluminum impeller
- Carry handle
- Splash guard
- Overheating guard
- Air discharge grid made of powder coated wire mesh
- High-quality rubber mains cable

## **Technical Data**

- Mains Supply 230 V | 50 Hz 2000 W - Nominal heat output - IP class IP 24

22.1 x 19.8 x 31.7 cm - Unit Dimensions