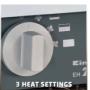

**Electric Heater** 

**EH 2000** 

Item No.: 2338280

Ident No.: 11014

Bar Code: 4006825606508

The EH 2000 Electric Heater is an upright unit with specially designed metal heating elements. It is ideally suited to heating up workshops, small storage rooms, pole marquees and for drying out individual rooms quickly. The required room temperature can be easily set using three heat settings (650 W/1300 W/2000 W) and the infinitely adjustable thermostat.

## **Features & Benefits**

- Specially designed metal heating elements
- Switch with 3 heat settings (650 W/1300 W/2000 W)
- Infinitely adjustable thermostat
- Powerful axial fan with aluminum impeller
- Carry handle
- Splash guard
- Overheating guard
- Air discharge grid made of powder coated wire mesh
- High-quality rubber mains cable