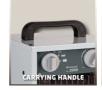

## **Features & Benefits**

- Specially designed metal heating elements
- Switch with 3 heat settings (650 W/1300 W/2000 W)
- Infinitely adjustable thermostat
- Powerful axial fan with aluminum impeller
- Carry handle
- Splash guard
- Overheating guard
- Air discharge grid made of powder coated wire mesh
- High-quality rubber mains cable