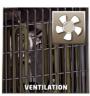

## **Features & Benefits**

- Specially designed metal heating elements
- Switch with 3 heat settings (650 W/1300 W/2000 W)
- Infinitely adjustable thermostat
- Powerful axial fan with aluminum impeller
- Carry handle
- Splash guard
- Overheating guard
- Air discharge grid made of powder coated wire mesh
- High-quality rubber mains cable