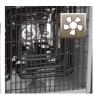

## **Features & Benefits**

- Specially designed metal heating elements
- Switch with 2 heat settings (1500 W/3000 W) and fan cooling mode
- Infinitely adjustable thermostat
- Fan continues to run in order to cool the heating elements
- Powerful axial fan with aluminum impeller
- Carry handle
- Splash guard
- Overheating guard
- Air discharge grid made of powder coated wire mesh
- High-quality rubber mains cable