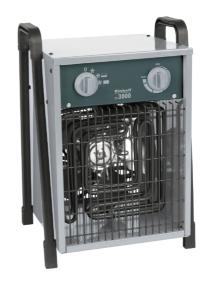

**Electric Heater** 

EH 3000

Item No.: 2338260

Ident No.: 11021

Bar Code: 4006825548242

The EH 3000 Electric Heater is an upright unit with specially designed metal heating elements. It is ideally suited to heating up workshops, small storage rooms, pole marquees and for drying out individual rooms quickly. The required room temperature can be easily set using two heat settings (1500 W/3000 W) and the infinitely adjustable thermostat.

## **Features & Benefits**

- Specially designed metal heating elements
- Switch with 2 heat settings (1500 W/3000 W) and fan cooling mode
- Infinitely adjustable thermostat
- Fan continues to run in order to cool the heating elements
- Powerful axial fan with aluminum impeller
- Carry handle
- Splash guard
- Overheating guard
- Air discharge grid made of powder coated wire mesh
- High-quality rubber mains cable

## **Technical Data**

- Mains Supply 230 V | 50 Hz - Nominal heat output 3000 W - IP class 24

- Unit Dimensions 295 x 250 x 430 mm

- Product weight- Gross weight single packaging7 kg

- Dimensions single packaging 320 x 320 x 480 mm