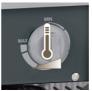

**Electric Heater** 

EH 3000

Item No.: 2338260

Ident No.: 11021

Bar Code: 4006825548242

The EH 3000 Electric Heater is an upright unit with specially designed metal heating elements. It is ideally suited to heating up workshops, small storage rooms, pole marquees and for drying out individual rooms quickly. The required room temperature can be easily set using two heat settings (1500 W/3000 W) and the infinitely adjustable thermostat.

## **Features & Benefits**

- Specially designed metal heating elements
- Switch with 2 heat settings (1500 W/3000 W) and fan cooling mode
- Infinitely adjustable thermostat
- Fan continues to run in order to cool the heating elements
- Powerful axial fan with aluminum impeller
- Carry handle
- Splash guard
- Overheating guard
- Air discharge grid made of powder coated wire mesh
- High-quality rubber mains cable