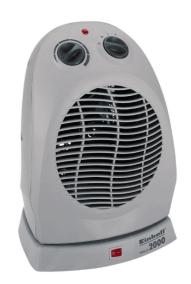

**Heating Fan** 

**HKLO 2000** 

Item No.: 2338220

Ident No.: 11041

Bar Code: 4006825510805

The HKLO 2000 Fan Heater can be set for individual requirements throughout the home between seasons or on extremely cold days to provide a pleasant room temperature as quickly as possible. The powerful axial fan and the handy infinitely adjustable thermostat allow the air temperature in the room to be set precisely to suit the user.

## Features & Benefits

- Switch with 2 heat settings (1000 W/2000 W) and fan cooling mode
- Infinitely adjustable thermostat
- Selectable 90° oscillation function
- Safety cut-out if the heater tips over
- Powerful axial fan
- Safety cut-out if the heater overheats
- Built-in recessed handle
- Indicator light

## **Technical Data**

- Mains Supply 220-240 V | 50 Hz - Heating output power 2000 W - IP class

- Unit Dimensions 23 x 21 x 31 cm