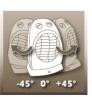

## Features & Benefits

- Switch with 2 heat settings (1000 W/2000 W) and fan cooling mode
- Infinitely adjustable thermostat
- Selectable 90° oscillation function
- Safety cut-out if the heater tips over
- Powerful axial fan
- Safety cut-out if the heater overheats
- Built-in recessed handle
- Indicator light