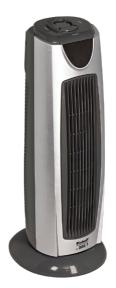

**Fan Heated Tower** 

HT 2000/1

Item No.: 2338252

Ident No.: 11014

Bar Code: 4006825602784

The Fan Heated Tower is equipped with a high quality PTC-heater. In order to achieve the desired temperature at all room areas quickly, an integrated noiseless radial fan and an additional oscillation function provided, ensure an optimal distribution of warm air in the room. This product is only suitable for well insulated spaces or occasional use.

## **Features & Benefits**

- PTC heating elements
- 3 settings (Ventilation / 1000 W / 2000 W)
- Connectable oscillation function (+/- 45°)
- Safety cut-out if the heater tips over
- Overheat protection
- ON / OFF switch
- Integrated handle

## **Technical Data**

- Mains Supply 220-240 V | 50/60 Hz

2000 W - Heating output power

- Protection class (against electric shock)II

- Unit Dimensions 22 x 20 x 49.7 cm