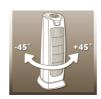

## **Features & Benefits**

- PTC heating elements
- 3 settings (Ventilation / 1000 W / 2000 W)
- Connectable oscillation function (+/- 45°)
- Safety cut-out if the heater tips over
- Overheat protection
- ON / OFF switch
- Integrated handle