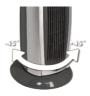

## **Features & Benefits**

- PTC heating elements
- 3 settings (Ventilation / 1000 W / 2000 W)
- Connectable oscillation function (+/- 45°)
- Safety cut-out if the heater tips over
- Overheat protection
- ON / OFF switch
- Integrated handle