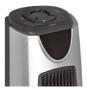

## **Features & Benefits**

- PTC heating elements
- 3 settings (Ventilation / 1000 W / 2000 W)
- Connectable oscillation function (+/- 45°)
- Safety cut-out if the heater tips over
- Overheat protection
- ON / OFF switch
- Integrated handle