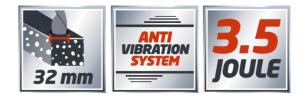

#### RT-RH 32 Kit

Item No.: 4258485

ldent No.: 11034

Bar Code: 4006825578935

The RT-RH 32 Kit is the flagship rotary hammer set among Einhell rotary hammers, containing extensive accessories for immediate operation. This powerhouse is equipped with three functions for universal use: hammer drilling, drilling and chiseling. Its SDS-Plus chuck enables drill bits and chisels to be changed quickly without tools, and together with the powerful 1250 W motor it develops a huge hammer force of 3.5 joule for coping with every tough assignment. At the same time a special bearing arrangement in the handle protects the user from vibrations.

# **Technical Data**

| - Mains supply                  | 230 V   50 Hz |
|---------------------------------|---------------|
| - Power                         | 1250 W        |
| - Idle speed                    | 800 min^-1    |
| - Impact rate                   | 4300 min^-1   |
| - Impact power                  | 3.5 J         |
| - Tool holder                   | SDS-plus      |
| - Drilling capacity in concrete | 32 mm         |
|                                 |               |