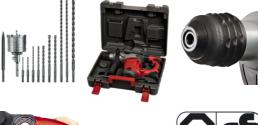

#### **Rotary Hammer Kit**

#### RT-RH 32 Kit

Item No.: 4258485

ldent No.: 11034

Bar Code: 4006825578935

The RT-RH 32 Kit is the flagship rotary hammer set among Einhell rotary hammers, containing extensive accessories for immediate operation. This powerhouse is equipped with three functions for universal use: hammer drilling, drilling and chiseling. Its SDS-Plus chuck enables drill bits and chisels to be changed quickly without tools, and together with the powerful 1250 W motor it develops a huge hammer force of 3.5 joule for coping with every tough assignment. At the same time a special bearing arrangement in the handle protects the user from vibrations.

## **Features & Benefits**

- Pneumatic hammer mechanism
- SDS-Plus chuck
- Vibration-absorbing handle
- Robust aluminium gear head
- Overload slip coupling
- Functions: hammer drilling/drilling/chiseling with chisel lock
- Soft grip (also on the additional handle)
- Additional handle with anti-twist lock
- Metal drill depth stop
- Cable clip for fixing the wound-up cable
- Transport and storage case
- Incl. crown bit (Ø 68 mm)
- Incl. 10 drill bits (Ø 5-16mm)
- Incl. 2 chisels