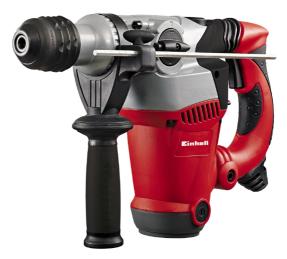

#### RT-RH 32 Kit

Item No.: 4258485

ldent No.: 11034

Bar Code: 4006825578935

The RT-RH 32 Kit is the flagship rotary hammer set among Einhell rotary hammers, containing extensive accessories for immediate operation. This powerhouse is equipped with three functions for universal use: hammer drilling, drilling and chiseling. Its SDS-Plus chuck enables drill bits and chisels to be changed quickly without tools, and together with the powerful 1250 W motor it develops a huge hammer force of 3.5 joule for coping with every tough assignment. At the same time a special bearing arrangement in the handle protects the user from vibrations.

## **Features & Benefits**

- Pneumatic hammer mechanism
- SDS-Plus chuck
- Vibration-absorbing handle
- Robust aluminium gear head
- Overload slip coupling
- Functions: hammer drilling/drilling/chiseling with chisel lock
- Soft grip (also on the additional handle)
- Additional handle with anti-twist lock
- Metal drill depth stop
- Cable clip for fixing the wound-up cable
- Transport and storage case
- Incl. crown bit (Ø 68 mm)
- Incl. 10 drill bits (Ø 5-16mm)
- Incl. 2 chisels