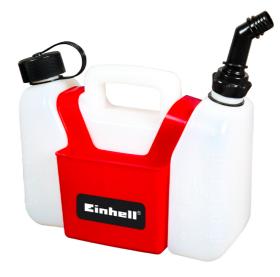

#### **Kombi-Kanister**

ltem No.: 4501325

Ident No.: 11037

Bar Code: 4006825542851

The Einhell 2-in-1 canister (1.25 I oil tank, 3 I petrol tank) is a practical addition to a set of chainsaw accessories. When using a chainsaw for performing work on wood, it takes just a single hand maneuver to top up the service liquids. In addition to the two combined canisters there is also an integrated practical tool bag. The screw caps have child-proof closures to prevent any danger for children. The filler opening ensures that the motorized equipment can be filled safely, so that there is no risk to the environment involved when doing this job. The container has been designed in high-grade, impact-proof plastic and is rugged enough to cope even with demanding assignments.

### **Features & Benefits**

- Perfect Assistant for filling petrol items
- 2 Canister with integrated tool kit
- Caps with child safety lock
- Filler neck for problem-free filling
- Canister made of high-quality and impact resistant plastic