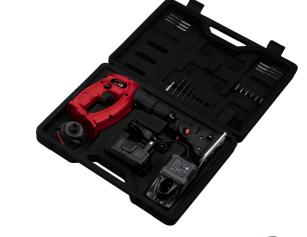

# Cordless – Multi – Set PAMS 18 Prowork

Art.-No.: 45.196.60

bar code: 4006825501926

sales units: 5 pcs

You can use the cordless —multi-Set for all kind of DIY- jobs. With the drilling and screwing head the equipment is adequate for screwing work as well as for drilling in wood, metal and plastic. With the jig saw head the article is suitable for sawing wood, metal and plastic.

#### **Features:**

- 18 V power pack
- 1 hour power Pack 18 V
- 6 x saw blades (3 pcs wood, 3 pcs metal)
- 6 x sanding paper (each 2 pcs 60 / 80 / 100 grain)
- $-6 \times drills (2/2,5/3/4/5/6 mm)$
- 6 x screwing bits
- magneto fixing für screwer bits
- Allan key
- Weight complete: 5 kg
- Packing dimensions: 410 x 110 x 310 mm