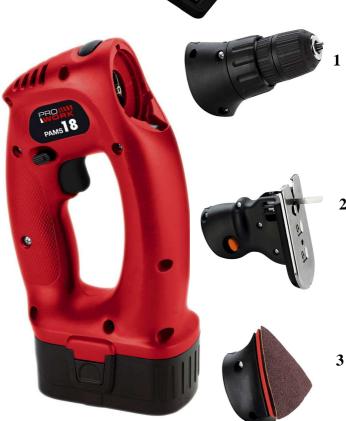

# Cordless – Multi – Set PAMS 18 Prowork

Art.-No.: 45.196.60

bar code: 4006825501926

sales units: 5 pcs

You can use the cordless —multi-Set for all kind of DIY- jobs. With the drilling and screwing head the equipment is adequate for screwing work as well as for drilling in wood, metal and plastic. With the jig saw head the article is suitable for sawing wood, metal and plastic.

With its grinding spindle this cordless multi saw is suitable for sanding wood, metal and plastic and painted surfaces.

#### **Technical data cordless drill (1):**

- Idle speed:  $0 - 600 \text{ min}^{-1}$ 

- Torque settings:

- Max. drilling capacity: wood max. 16 mm

metal max. 10 mm

### **Technical data jig saw (2):**

- No. of stroke:  $0 - 3000 \text{ min}^{-1}$ 

- Stroke height: 10 mm

- Cutting depth: wood max. 35 mm

metal max. 5 mm plastic max. 15 mm

## Technical data delta grinder (3):

- Rev./min.: 0 - 6800 min<sup>-1</sup>
- Size sanding paper: 80 x 80 x 80 mm

up dated / aktualisiert: 18.10.2004