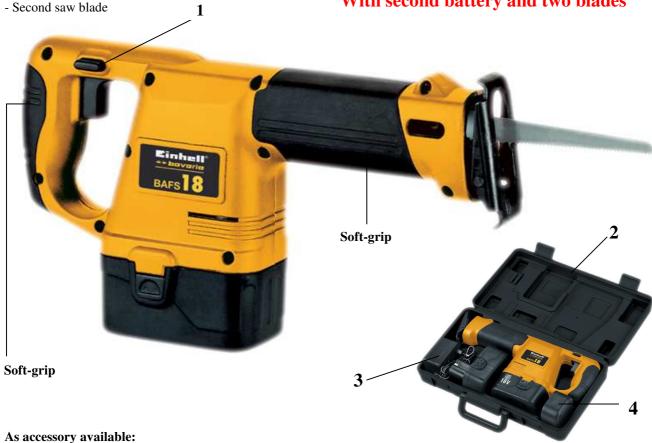

# Supplied with (saber saw):

- Speed control electronics

- Safety lock-off (1)

4 kg Weight:

Packing dimensions:

# **Standard accessories:**

- Storage case (2)
- Power supply unit (3)
- Charging adapter (4)
- Second rechargeable battery

# With second battery and two blades

Spare rechargeable battery

Art. No.: 45.130.09 Bar code: 4006825457421