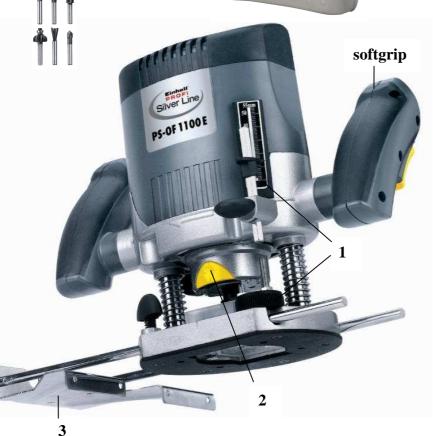

## Features:

- Adjustable milling depth with gun notice (1)
- With spindle lock to the simple change milling cutter-in-corrode (2)
- 1 parallel stop (3)
- Integrated dust extraction over adapters (4)
- Electronic speed regulation (5)
- Housing surface "softpainted"