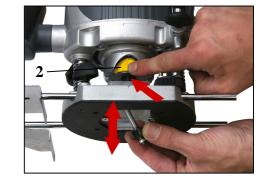

## Features:

- Adjustable milling depth with gun notice (1)
- With spindle lock to the simple change milling cutter-in-corrode (2)
- 1 parallel stop (3)
- Integrated dust extraction over adapters (4)
- Electronic speed regulation (5)
- Housing surface "softpainted"