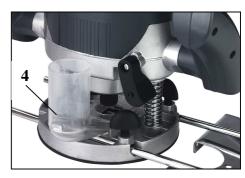

## Features:

- Adjustable milling depth with gun notice (1)
- With spindle lock to the simple change milling cutter-in-corrode (2)
- 1 parallel stop (3)
- Integrated dust extraction over adapters (4)
- Electronic speed regulation (5)
- Housing surface "softpainted"