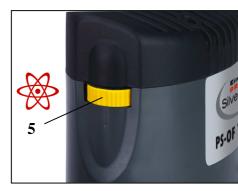

## Features:

- Adjustable milling depth with gun notice (1)
- With spindle lock to the simple change milling cutter-in-corrode (2)
- 1 parallel stop (3)
- Integrated dust extraction over adapters (4)
- Electronic speed regulation (5)
- Housing surface "softpainted"