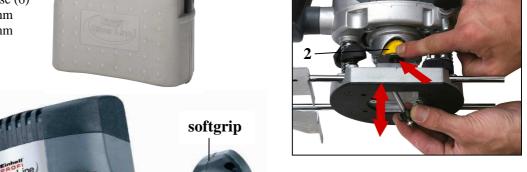

## Standard accessory:

- 6 pcs drill set

3

- Transport and storage case (6)
- 1 clamping device Ø 6 mm
- 1 clamping device Ø 8 mm