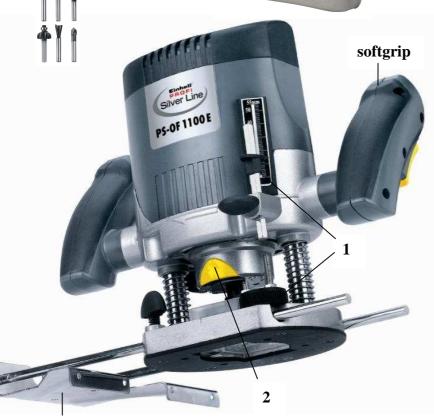

## **Features:**

- Adjustable milling depth with gun notice (1)
- With spindle lock to the simple change milling cutter-in-corrode (2)
- 1 parallel stop (3)
- Integrated dust extraction over adapters (4)
- Electronic speed regulation (5)
- Housing surface "softpainted"