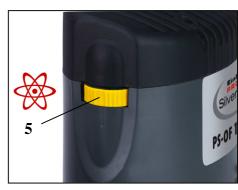

## **Features:**

- Adjustable milling depth with gun notice (1)
- With spindle lock to the simple change milling cutter-in-corrode (2)
- 1 parallel stop (3)
- Integrated dust extraction over adapters (4)
- Electronic speed regulation (5)
- Housing surface "softpainted"