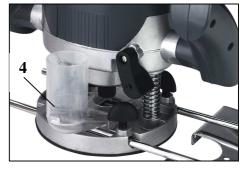

## **Features:**

- Adjustable milling depth with gun notice (1)
- With spindle lock to the simple change milling cutter-in-corrode (2)
- 1 parallel stop (3)
- Integrated dust extraction over adapters (4)
- Electronic speed regulation (5)
- Housing surface "softpainted"