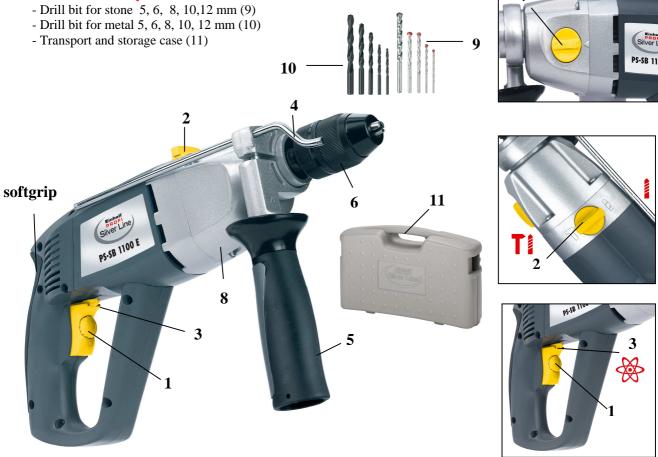

## **Features:**

- Electronic speed control with pre-selection settings (1)
- Reverse-switch drilling/hammer drilling (2)
- Reverse-switch right/left-rotation (3)
- Drilling/Depth stop (4)
- Additional handle (5)
- Quick chuck consisting of metal (6)
- Two gears (7)
- Metal gear housing (8)
- Housing surface "softpainted"

## Standard accessory:

- Technical data:
- Mains:
- Power:
- Drilling capacity:
- No-load speed:
- Main cabel length:
- Weight:
- Packing dimension:
- 230 V ~ 50 Hz 1100 watts concrete 16 mm metal 13 mm wood 32 mm 1. gear: 0 - 1.100 min<sup>-1</sup> 2.gear: 0 - 2.900 min<sup>-1</sup> 3 m 5.7 kg 515 x 140 x 315 mm