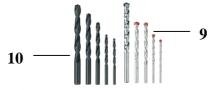

## **Standard accessories:**

- Drill bit for stone 5, 6, 8, 10,12 mm (9)
- Drill bit for metal 5, 6, 8, 10, 12 mm (10)
- Transport and storage case (11)