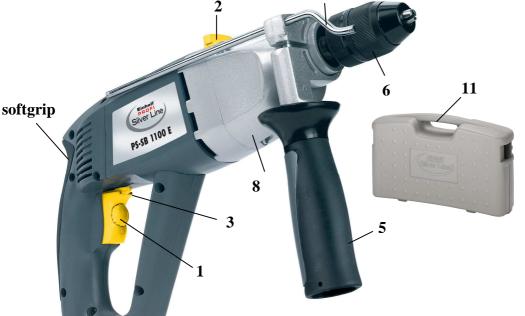

## **Features:**

- Electronic speed control with pre-selection settings (1)
- Reverse-switch drilling/hammer drilling (2)
- Reverse-switch right/left-rotation (3)
- Drilling/Depth stop (4)
- Additional handle (5)
- Quick chuck consisting of metal (6)
- Two gears (7)
- Metal gear housing (8)
- Housing surface ,,softpainted"