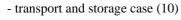

## Features:

- Laser module (1)
- Softstart
- Ergonomical handle (2)
- Tool-less cutting depth adjustment (3)
- Tool-less saw table adjustment (4)
- Carbide tipped saw blade (5)
- Saw blade protection housing made of aluminium (6)
- Spindle lock (7)
- Parallel stop (8)
- Soft-painted housing surface

## Technical data:

- Mains: 230 V  $\sim$  50 Hz - Power: 1600 watts - Idle speed: 4.500 min<sup>-1</sup> - Cutting depth at 90°: 66 mm - Cutting depth at 45°: 47 mm

- Saw blade: Ø 190 x Ø 20 x 2,5 mm, 24 teeth

## Standard accessory:

- 2 batteries for laser module

- Additional carbide tipped saw blade, 24 teeth (9)

As special accessory available.

Carbide tipped saw blade Ø 190 x Ø 20 x 2,8mm; 24 teeth

Art.-No.: 45.020.86