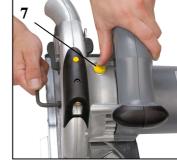

## Features:

- Laser module (1)
- Softstart
- Ergonomical handle (2)
- Tool-less cutting depth adjustment (3)
- Tool-less saw table adjustment (4)
- Carbide tipped saw blade (5)
- Saw blade protection housing made of aluminium (6)
- Spindle lock (7)
- Parallel stop (8)
- Soft-painted housing surface