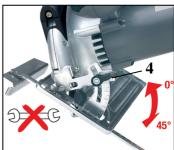

## Features:

- Laser module (1)
- Softstart
- Ergonomical handle (2)
- Tool-less cutting depth adjustment (3)
- Tool-less saw table adjustment (4)
- Carbide tipped saw blade (5)
- Saw blade protection housing made of aluminium (6)
- Spindle lock (7)
- Parallel stop (8)
- Soft-painted housing surface