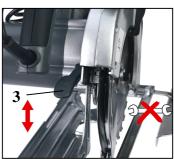

### - Laser module (1)

- Softstart
- Ergonomical handle (2)
- Tool-less cutting depth adjustment (3)
- Tool-less saw table adjustment (4)
- Carbide tipped saw blade (5)
- Saw blade protection housing made of aluminium (6)
- Spindle lock (7)
- Parallel stop (8)
- Soft-painted housing surface