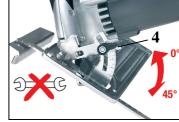

### - Laser module (1)

- Softstart
- Ergonomical handle (2)
- Tool-less cutting depth adjustment (3)
- Tool-less saw table adjustment (4)
- Carbide tipped saw blade (5)
- Saw blade protection housing made of aluminium (6)
- Spindle lock (7)
- Parallel stop (8)
- Soft-painted housing surface