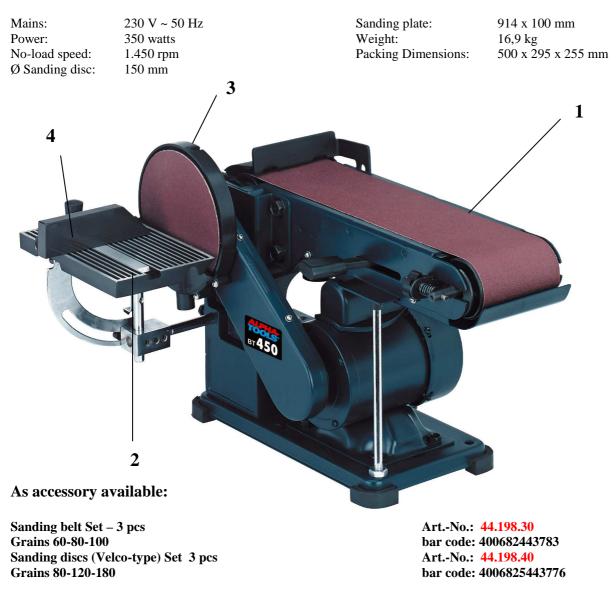

Art.-No.: 44.192.51 Bar code: 4006825 506211 Sales unit: 1 pc

The belt sander device (1) can be used in horizontal as well as in vertical position and therefore can be used for various kinds of sanding jobs and sizes of work pieces. The table (2) for the disc sander (3) can be tilted continuously from  $0-45^{\circ}$ . Using the guide rail (4) in angle ranges from (-60° to + 60°) it can be set so that various kinds of angles can be sanded. For the disc sander sanding discs with Velcro fastening can be used, so changing of discs can be done fast and without problems.

The unit is V-belt driven (silent V-belt) and equipped at the disc sander and also at the belt sander with a dust extraction adaptor.

## **Technical data:**