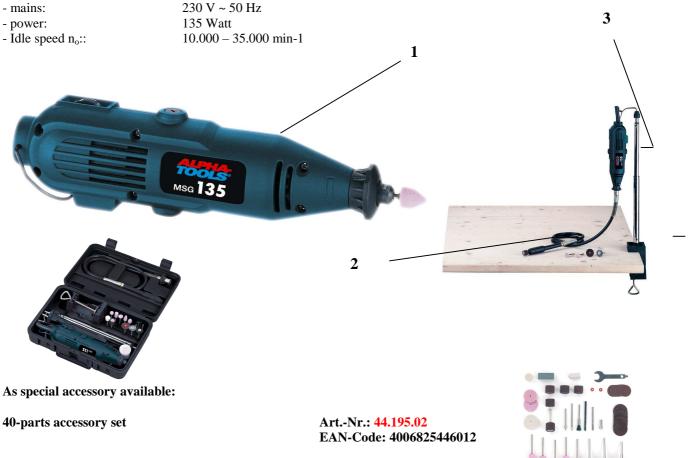

## Ausstattung:

- 1 drive unit (1)
- 1 flexible shaft (2)
- 1 telescopic tripod (3)
- 1 plastic carrying case
- 5 point grinding made of special corundum
- 1 routing pin
- 1 sanding tool

## **Technische Daten:**

- mains:

- 1 adapter for
  - miniature grinding-/ - miniatur cutting discs
- 2 tiny fine grinding stones of special white 1 engraving pen corundum
- 8 miniatur cutting discs
- 3 felt polishing discs

- 1 HSS-drill bit
- 1 grindstone
- 1 holder for felt polishing discs
- 1 clamping sleeve
- 1 key for locking chuck
- 3 brush inserts

File: K:\Webshop\T-Produktbeschreibung\60\Originale\_Englisch\_PA04\4419173\_01014.doccreate date / Erstelldatum 03.05.2004 17:46 up dated / aktualisiert: 03.05.2004