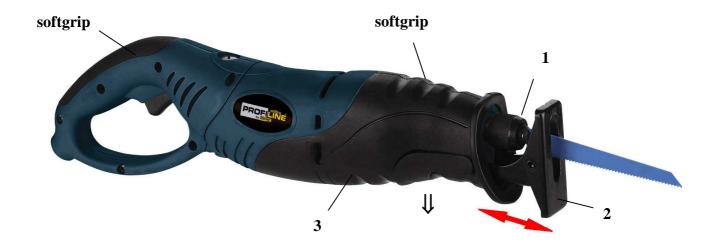

## **Features:**

- incl. 2 saw blades (for wood and metal)
- Tool-less Saw blade admission (1)
- Adjustable Saw shoe (2)
- Locking lever for Saw shoe (3)

## **Technical data:**

- Mains:  $230 \text{ V} \sim 50 \text{ Hz}$ - Power: 600 watts- Strokes:  $0 - 2500 \text{ min}^{-1}$ 

- Stroke height: 18 mm

Cutting depth: wood max. 115 mm

metal max. 6 mm

Weight: 3,2 kg