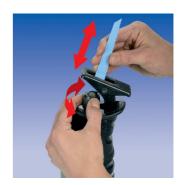

It is ideal for pruning off branches, cutting lumber boards, copper – PVC-tubes to size. Through a simply rotation you can change the saw blades tool-less without problems. Furthermore the sawing shoe can be adjusted via the locking lever likewise tool-less The saw shoe can be made suitable for working material.

## **Features:**

- incl. 2 saw blades (for wood and metal)
- Tool-less Saw blade admission (1)
- Adjustable Saw shoe (2)
- Locking lever for Saw shoe (3)