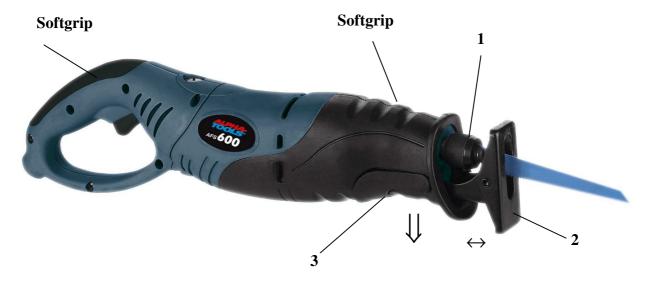

It is ideal for pruning off branches, cutting lumber boards, copper – PVC-tubes to size. Through a simply rotation you can change the saw blades tool-less without problems. Furthermore the sawing shoe (2) can be adjusted via the locking lever (3) likewise tool-less- The saw shoe can be made suitable for working material.

## **Features:**

- incl. 2 saw blades (for wood and metal)
- Tool-less Saw blade admission (1)
- Adjustable Saw shoe (2)
- Locking lever for Saw shoe (3)