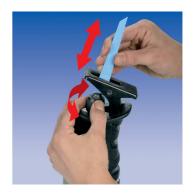

It is ideal for pruning off branches, cutting lumber boards, copper – PVC-tubes to size. Through a simply rotation you can change the saw blades tool-less without problems. Furthermore the sawing shoe (2) can be adjusted via the locking lever (3) likewise tool-less- The saw shoe can be made suitable for working material.

## **Features:**

- incl. 2 saw blades (for wood and metal)
- Tool-less Saw blade admission (1)
- Adjustable Saw shoe (2)
- Locking lever for Saw shoe (3)