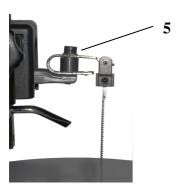

## **Features:**

- sawdust blower facility (1)
- stroke rate electronic (2)
- no-voltage releasing magnet (3)
- dust extraction device (4)
- adapter for leave saw blades (5)