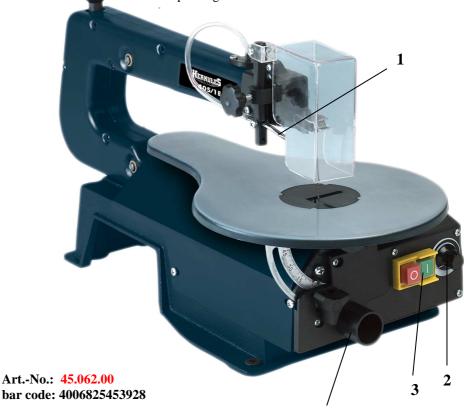

## **Features:**

- sawdust blower facility (1)
- stroke rate electronic (2)
- no-voltage releasing magnet (3)
- dust extraction device (4)
- adapter for leave saw blades (5)