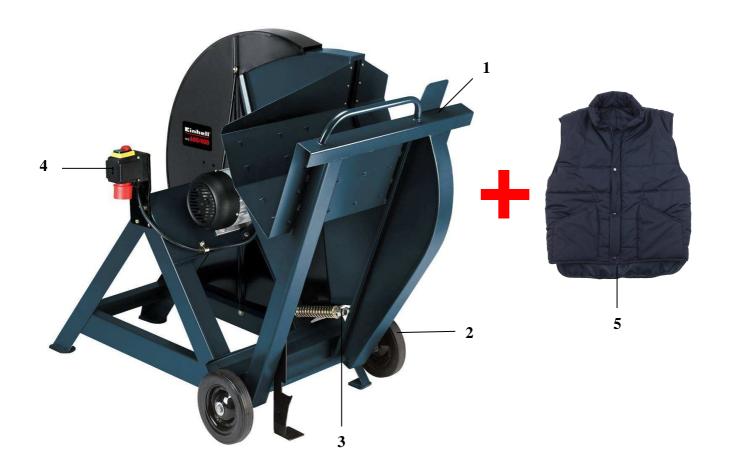

## **Features:**

- Ergonomically formed compensator with barbs (1)

- Incl. carriage (2)

- Rocker resetting over spring (3)

- Electronic brake switch(4)

## Standard accessory:

- Waistcoat (5)