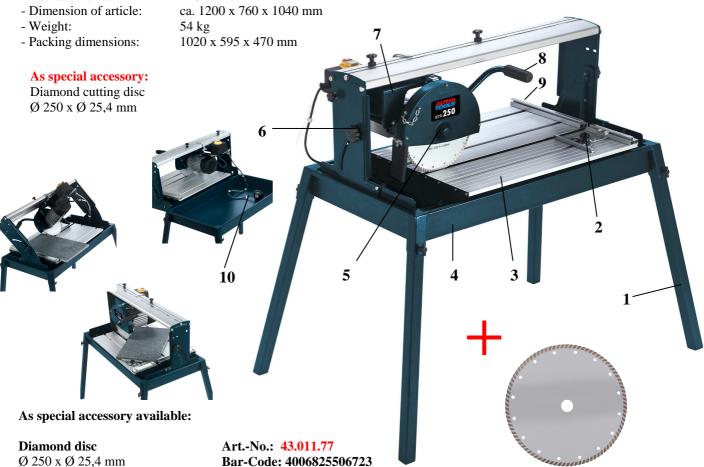

## Features:

- Standard condition base (1)
- Angle stop with scale (2)
- Aluminium Guide rails (3)
- Large water collecting tray (4)
- Sturdy disc cover of steel panel (5)
- Motor setting from  $0^{\circ}$   $45^{\circ}$  continuous mitre setting (6)
- Motor slide setting 4-fold on bal bearing (7)
- Stable handle (8)
- Table with compact Aluminium stop (9)
- Integrated cooling liquid pump (10)