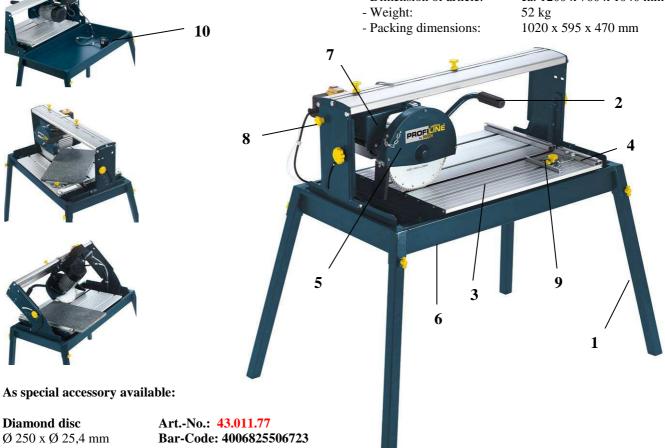

## **Features:**

- Standard condition base (1)
- Stable handle (2)
- Aluminium Guide rails (3) with compact Aluminium stop (4)
- Sturdy disc cover of steel panel (5)
- Large water trough (6)
- Motor slide setting 4-fold on bal bearing (7)
- Motor setting from  $0^{\circ}$   $45^{\circ}$  continuous mitre setting (8)
- Angle stop with scale (9)
- Integrated cooling liquid pump (10)

## **Fechnical data:**

• Mitre cut:  $0^{\circ}$  -  $45^{\circ}$ 

Diamond disc: Ø 250 x Ø 25,4 mm

- Insulation class: IP 54

- Dimension of article: ca. 1200 x 760 x 1040 mm