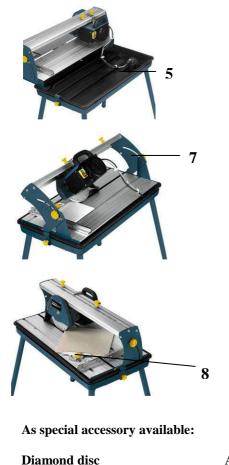

## **Features:**

- Standard condition base (1)
- Aluminium table (2)
- Aluminium guide rail (3)
- sturdy sheet steel unit housing (4)
- Large water pan (5)
- Motor slide setting 4-fold on ball bearings (6)
- Motor setting from  $0^{\circ}$   $45^{\circ}$  continuous mitre setting (7)
- Angle stop (8)
- integrasted water pump

## **Technical data:**

- Cutting depth max:  $90^{\circ}$  -  $30 \text{ mm/}45^{\circ} 25 \text{mm}$ 

- Cutting length 15mm thickness: 470 mm- Cutting length max: 520 mm- Mitre cut:  $0^{\circ}$  -  $45^{\circ}$ 

- Size of diamond disc: Ø 200 x Ø 25,4 mm

- Insulation class: IP 54- Weight: 30 kg

- Packing dimensions: 890 x 490 x 370 mm

Ø 200 x Ø 25,4 mm

up dated / aktualisiert: 08.07.2004