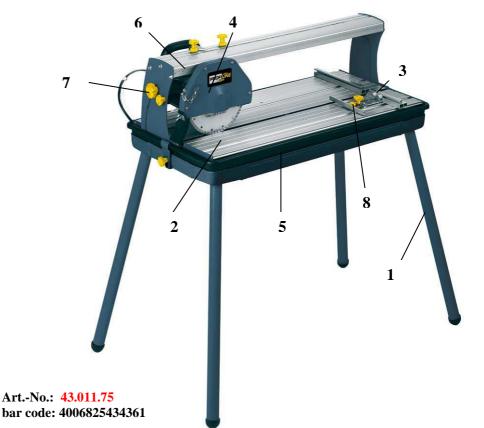

## **Features:**

- Standard condition base (1)
- Aluminium table (2)
- Aluminium guide rail (3)
- sturdy sheet steel unit housing (4)
- Large water pan (5)
- Motor slide setting 4-fold on ball bearings (6)
- Motor setting from  $0^{\circ}$   $45^{\circ}$  continuous mitre setting (7)
- Angle stop (8)
- integrasted water pump

## **Technical data:**

- Cutting depth max:  $90^{\circ}$  -  $30 \text{ mm/}45^{\circ} 25 \text{mm}$ 

- Cutting length 15mm thickness: 470 mm- Cutting length max: 520 mm- Mitre cut:  $0^{\circ}$  -  $45^{\circ}$ 

- Size of diamond disc: Ø 200 x Ø 25,4 mm

- Insulation class: IP 54- Weight: 30 kg

- Packing dimensions: 890 x 490 x 370 mm

Ø 200 x Ø 25,4 mm

up dated / aktualisiert: 08.07.2004