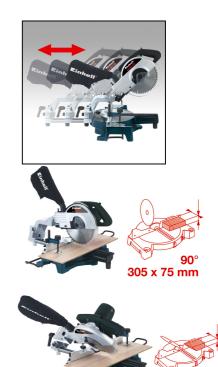

## **Technical data:**

| - Mains:                                  | 230 V ~ 50 Hz                             |
|-------------------------------------------|-------------------------------------------|
| - Power:                                  | 1800 watts                                |
| - Idle speed n <sub>o</sub> :             | 4600 min <sup>-1</sup>                    |
| - Saw blade:                              | Ø 250x Ø 30 x 3,2 mm                      |
| - No. of teeth:                           | 60                                        |
| - Turning range:                          | 3 x 45 °                                  |
| - Panels max.:                            | 305 mm                                    |
| - Mitre cut:                              | 0 $^{\circ}$ to 45 $^{\circ}$ to the left |
| - Cutting width at max. 90°:              | 305 x 75 mm                               |
| - Cutting width at max 45°:               | 210 x 75 mm                               |
| - Cutting width at max. 2x45°:210 x 45 mm |                                           |
| (Width at double mitre cut):              |                                           |
| - Weight:                                 | 27,5 KG                                   |
| - Packing dimension:                      | 670 x 540 x 440 mm                        |