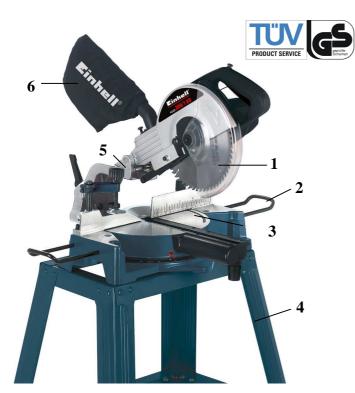

## **Features:**

- Carbide tipped saw blade (1)
- Clamping device form for fixation of work piece (2)
- Rotating table for precise angle cuts ranging from -45 ° to +45 ° (3)
- Undercarriage support (4)
- Tilting motor head to the left continuously from 0  $^{\circ}$  to + 45  $^{\circ}$  (5)
- Including dust bag (6) and transport locking