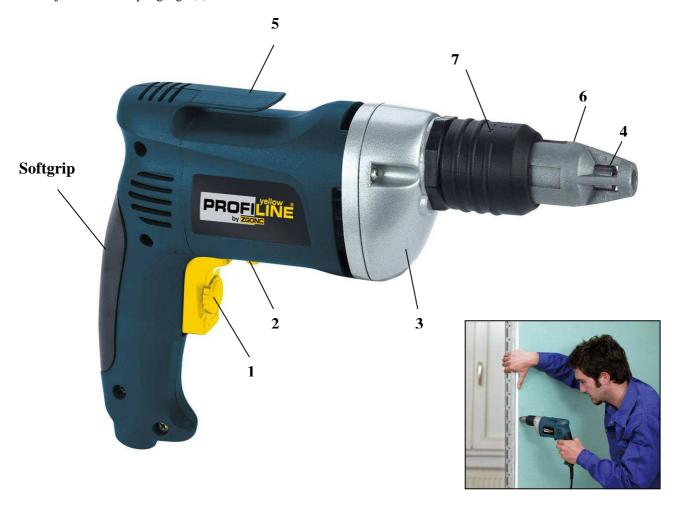

## **Features:**

- Adjustable electronic speed control with pre-selection (1) speed setting
- Reserve switch right/left (2)
- Metal gear housing (3)
- Tooling support for 1/4" inside hexagon (4)
- Carrying strip (5)
- Fixing button for continuous operation
- Depth gauge (6)
- Adjustment for depth gauge (7)