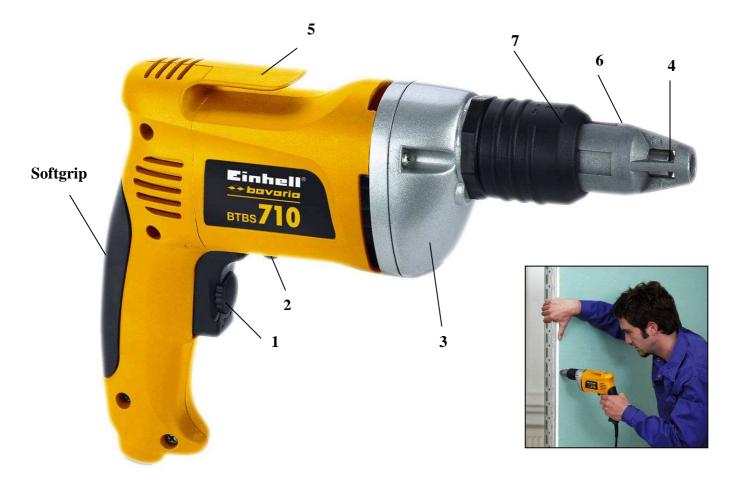

## **Features:**

- Adjustable electronic speed control with pre-selection (1) speed setting
- Reserve switch right/left (2)
- Metal gear housing (3)
- Tooling support for 1/4" inside hexagon (4)
- Carrying strip (5)
- Fixing button for continuous operation
- Depth gauge (6)
- Adjustment for depth gauge (7)