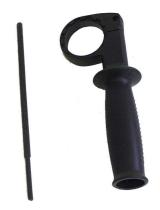

## **Supplied with:**

- Continuously adjustable speed control with pre-selection speed setting (1)
- Right/left setting
- Drilling / hammer drilling (2)
- Quick chuck 2-13 mm (3)
- Additional handle with depth gauge (4)
- Input collar Ø 43 cm