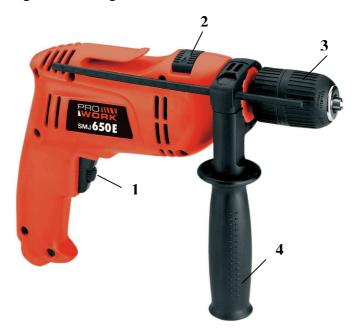

## **Supplied with:**

- Continuously adjustable speed control with pre-selection speed setting (1)
- Right/left setting
- Drilling / hammer drilling (2)
- Quick chuck 2-13 mm (3)
- Additional handle with depth gauge (4)
- Input collar Ø 43 cm

## **Technical data:**

- Mains: 230 V ~ 50 Hz - Power: 650 watts

- Drill capacity: Concrete 13 mm

Steel 10 mm Wood 20 mm

0-2600 min<sup>-1</sup>

Weight: 2,25 kg

- Packing dimensions: 265 x 225 x 70 mm

Additional handle with depth gauge